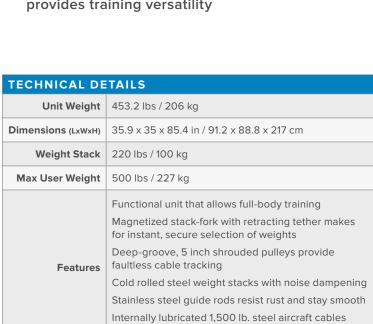

provide quiet, smooth operation

| WARRANTY*                       |                                  |
|---------------------------------|----------------------------------|
| Туре                            | Full Commercial - no usage limit |
| Frame                           | 10 Years                         |
| Weights & Guide Rods            | 5 Years                          |
| Cables, Belts, Bearings & Parts | 3 Years                          |
| Grips, Enclosures & Covers      | 1 Year                           |
| Upholstery                      | 6 Months                         |
| Labor                           | 1 Year                           |