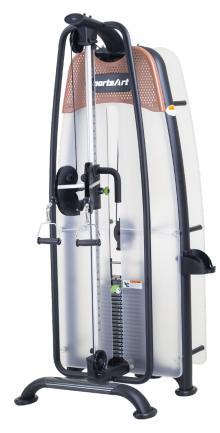

## N973 CABLE TOWER

The SportsArt Status Strength Series is our premium club line and combines sleek and modern design with world-class components and superior biomechanics to deliver unmatched quality and function to your facility.

## **KEY FEATURES**

- Dual swivel pulleys adjust vertically and lock into place allowing for functional training from virtually any angle
- 36 holes at 1.5 in apart allow for finer increments and more versatility
- Easy-grip bars stabilize during balance challenging workouts
- Ratio of 4:1 (one hand) & 2:1 (two hands) provides training versatility