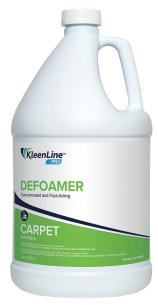

# **Defoamer**

## ITEM #KL-FCCDF1 (1-GALLON BOTTLE - FOUR PER CASE)

Concentrated and Fast-Acting - This highly concentrated product quickly eliminates foam in the equipment recovery tank, extending the time of use prior to emptying of tank. Normal use prevents moisture from entering vacuum motor, extending motors life. Use in extractors, scrubbers, wet vacuums - anywhere that excessive foam is a problem.

| PRODUCT SPECIFICATIONS |                     |
|------------------------|---------------------|
| Brand                  | KleenLine PRO       |
| Product Category       | Carpet              |
| Color                  | White               |
| Fragrance              | Mild Characteristic |
| рН                     | 7.0 - 8.0           |
| Detergency             |                     |
| Foam height            |                     |
| Emulsification         |                     |
| Relative density       | 1.0                 |
| Packaging              | 1 Gallon            |
| UPC barcode            | 810037736380        |