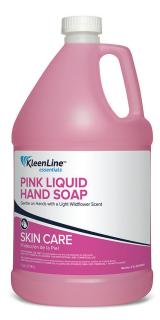

# **Pink Liquid Hand Soap**

## ITEM #KL-SCHSO10 (1-GALLON BOTTLE - FOUR PER CASE)

Gentle on Hands with a Light Wildflower Scent - pH balanced and formulated with emollients, this ultra mild soap gently moisturizes the skin while protecting skin health.

#### **PRODUCT FEATURES**

- » Effective Cleans hands
- » Gently on hand Formulated with emollients
- » Light Wildflower scent

| PRODUCT SPECIFICATIONS |                          |
|------------------------|--------------------------|
| Brand                  | KleenLine Essentials     |
| Product Category       | Skin Care                |
| Color                  | Pink                     |
| Fragrance              | Light Wildflower         |
| рН                     | 6.5 to 7.5               |
| Detergency             |                          |
| Emollients             | Glycerin                 |
| Foam height            | High                     |
| Viscosity              | 3,000 - 4,500 centipoise |
| Packaging              | 1 Gallon                 |
| UPC barcode            | 810037736915             |