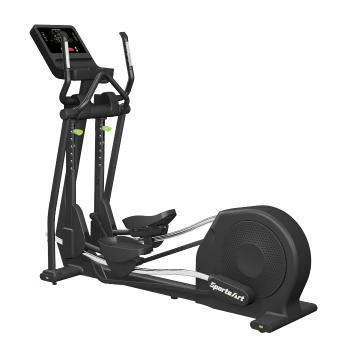

# E873 ELLIPTICAL

SportsArt's ECO-NATURAL™ Prime Line exemplifies design, quality, and reliability. The sleek angles and practical features produce an engaging and energy saving workout that users can feel good about. The E873 Elliptical delivers a low-impact, high-efficiency workout that features adjustable stride length, fingertip controls, and intuitive workout programming.