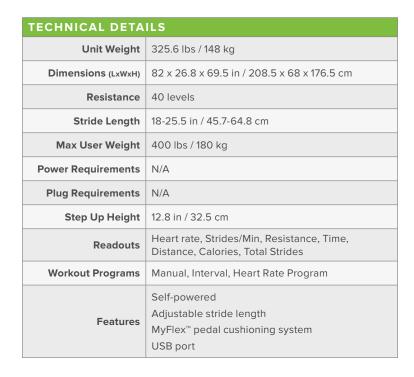

## **ECO-NATURAL** PRIME

# E873 ELLIPTICAL

SportsArt's ECO-NATURAL™ Prime Line exemplifies design, quality, and reliability. The sleek angles and practical features produce an engaging and energy saving workout that users can feel good about. The E873 Elliptical delivers a low-impact, high-efficiency workout that features adjustable stride length, fingertip controls, and intuitive workout programming.

### **KEY FEATURES**

- Adjustable 18-25.5" stride length
- MyFlex<sup>™</sup> cushioning system
- · Self-powered





#### **CONSOLE OPTIONS**





### **DETAILS**



Adjustable Stride Length