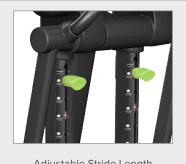

## **ECO-NATURAL** PRIME

# E873 ELLIPTICAL

SportsArt's ECO-NATURAL™ Prime Line exemplifies design, quality, and reliability. The sleek angles and practical features produce an engaging and energy saving workout that users can feel good about. The E873 Elliptical delivers a low-impact, high-efficiency workout that features adjustable stride length, fingertip controls, and intuitive workout programming.

### **KEY FEATURES**

- Adjustable 18-25.5" stride length
- MyFlex<sup>™</sup> cushioning system
- · Self-powered





#### **CONSOLE OPTIONS**





### **DETAILS**



Adjustable Stride Length