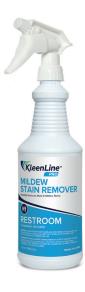

# **Mildew Stain Remover**

## ITEM #KL-CHDS5(1 QUART BOTTLE - TWELVE PER CASE)

Mildew Stain Remover instantly eliminates and whitens the most difficult stains, including coffee, tea, body oils, mold and mildew. This product can be used on tile, grout, tubs showers, sinks and fiberglass. Formulated with an odor counteractant and chlorine stabilizer.

#### **PRODUCT FEATURES**

- » Effective Whitens and eliminates difficult stains found in restrooms
- » Neutralizes odor
- » Ready to use

| PRODUCT SPECIFICATIONS |               |
|------------------------|---------------|
| Brand                  | KleenLine PRO |
| Product Category       | Restroom      |
| Color                  | Clear. Amber  |
| Fragrance              | Apple-like    |
| рН                     | 11.5 - 12.5   |
| Detergency             | Excellent     |
| Emulsification         |               |
| Foam height            |               |
| Relative density       | 1.048         |
| Packaging              | 1 Quart       |
| UPC barcode            | 810037736748  |