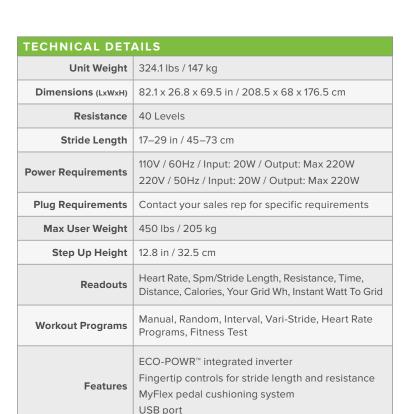

## **ECO-POWR**™ ELITE

## G874 ELLIPTICAL

SportsArt's ECO-POWR™ line is the embodiment of design, technology, sustainability, and cardiovascular excellence. The sleek angles and practical features combine with state of the art energy generating technology to produce an engaging workout users can feel good about. The G874 ECO-POWR™ Elliptical delivers a low-impact, high-efficiency workout that features electronically adjustable stride length, fingertip controls, and intuitive workout programming.

## **KEY FEATURES**

- ECO-POWR™ integrated inverter
- Electronically adjustable 17-29" stride length
- Fingertip controls
- MyFlex pedal cushioning system





| WARRANTY*       |                           |                                 |
|-----------------|---------------------------|---------------------------------|
| Туре            | Commercial no usage limit | Light Commercial<br>≤ 6 hrs/day |
| Frame           | Lifetime**                | Lifetime**                      |
| Parts           | 3 Years                   | 5 Years                         |
| Wear Items      | 3 Years                   | 5 Years                         |
| Labor           | 3 Years                   | 3 Years                         |
| High Wear Items | 90 days, no labor         | 90 days, no labor               |