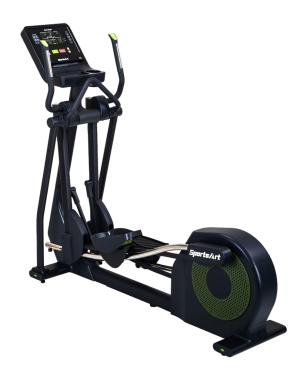

## G874 ELLIPTICAL

SportsArt's ECO-POWR™ line is the embodiment of design, technology, sustainability, and cardiovascular excellence. The sleek angles and practical features combine with state of the art energy generating technology to produce an engaging workout users can feel good about. The G874 ECO-POWR™ Elliptical delivers a low-impact, high-efficiency workout that features electronically adjustable stride length, fingertip controls, and intuitive workout programming.

## **KEY FEATURES**

- ECO-POWR™ integrated inverter
- Electronically adjustable 17-29" stride length
- Fingertip controls
- MyFlex pedal cushioning system

| WARRANTY*       |                           |                                 |
|-----------------|---------------------------|---------------------------------|
| Туре            | Commercial no usage limit | Light Commercial<br>≤ 6 hrs/day |
| Frame           | Lifetime**                | Lifetime**                      |
| Parts           | 3 Years                   | 5 Years                         |
| Wear Items      | 3 Years                   | 5 Years                         |
| Labor           | 3 Years                   | 3 Years                         |
| High Wear Items | 90 days, no labor         | 90 days, no labor               |