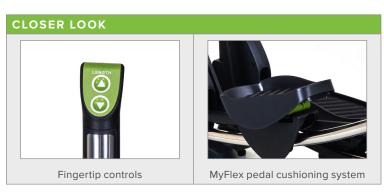

## G874 ELLIPTICAL

SportsArt's ECO-POWR™ line is the embodiment of design, technology, sustainability, and cardiovascular excellence. The sleek angles and practical features combine with state of the art energy generating technology to produce an engaging workout users can feel good about. The G874 ECO-POWR™ Elliptical delivers a low-impact, high-efficiency workout that features electronically adjustable stride length, fingertip controls, and intuitive workout programming.

## **KEY FEATURES**

- ECO-POWR™ integrated inverter
- Electronically adjustable 17-29" stride length
- Fingertip controls
- MyFlex pedal cushioning system

| WARRANTY*       |                           |                                 |
|-----------------|---------------------------|---------------------------------|
| Туре            | Commercial no usage limit | Light Commercial<br>≤ 6 hrs/day |
| Frame           | Lifetime**                | Lifetime**                      |
| Parts           | 3 Years                   | 5 Years                         |
| Wear Items      | 3 Years                   | 5 Years                         |
| Labor           | 3 Years                   | 3 Years                         |
| High Wear Items | 90 days, no labor         | 90 days, no labor               |