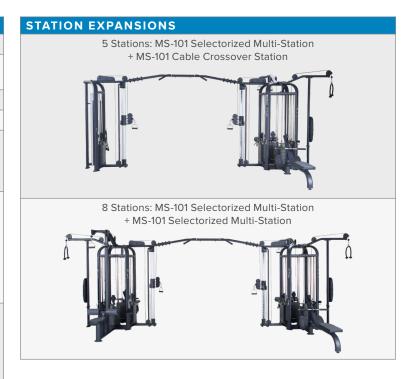

## MS-101 SELECTORIZED MULTI-STATION

Maximize workout options and floorspace with the MS-101 from SportsArt. This versatile and durable 4-stack strength machine comes standard with a cable tower. The remaining three stations can be configured however you want—choosing any combination of cable tower, tricep pushdown, dual lat pulldown or low row. Connect to another MS-101 for eight stations or connect to the MS-101 Cable Crossover Station for a five-station option. Features include 220lbs (100kg) weight stacks, magnetic selector forks, adjustable pulley height, large nonskid footpads and adjustable thigh pads.