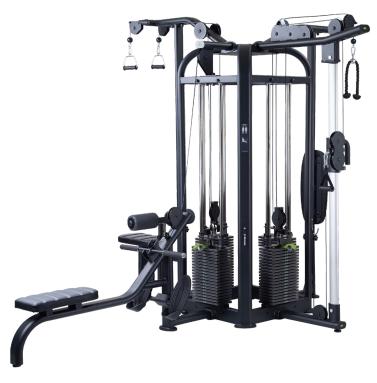

## MS-101 SELECTORIZED MULTI-STATION

Maximize workout options and floorspace with the MS-101 from SportsArt. This versatile and durable 4-stack strength machine comes standard with a cable tower. The remaining three stations can be configured however you want—choosing any combination of cable tower, tricep pushdown, dual lat pulldown or low row. Connect to another MS-101 for eight stations or connect to the MS-101 Cable Crossover Station for a five-station option. Features include 220lbs (100kg) weight stacks, magnetic selector forks, adjustable pulley height, large nonskid footpads and adjustable thigh pads.