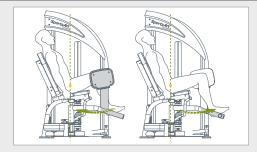

## **NOTABLE DETAILS**

Dual Function Series allows users to work at least 2 major muscle groups per machine maximizing both space and convenience

Stacks feature sound dampeners and magnetized selector fork for maximum stability