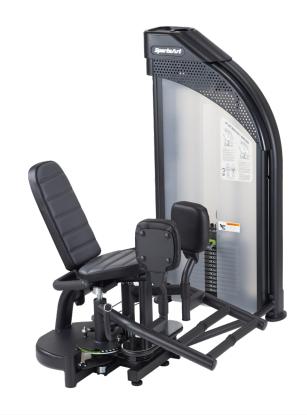

## DF302 ABDUCTOR/ADDUCTOR

The SportsArt Dual Function Strength Series is uniquely engineered to offer training on multiple muscle groups per station without compromising range of motion or user experience, making them ideal for smaller spaces.

## **KEY FEATURES**

- Direct drive system offers two opposing cams for less cable-slop and faster workout changeover
- Plate increments: 13 x 11 lbs (5 kg)
- Convenient rotating thigh pads

| TECHNICAL DETAILS  |                                                                                                                                                                                                                                                           |
|--------------------|-----------------------------------------------------------------------------------------------------------------------------------------------------------------------------------------------------------------------------------------------------------|
| Unit Weight        | 394.6 lbs / 179 kg                                                                                                                                                                                                                                        |
| Dimensions (LxWxH) | 33.5 x 70.3 x 57 in / 85.2 x 178.5 x 144.7 cm                                                                                                                                                                                                             |
| Weight Stack       | 143 lbs / 65 kg                                                                                                                                                                                                                                           |
| Max User Weight    | 500 lbs / 227 kg                                                                                                                                                                                                                                          |
| Starting Weight    | Abduction: 10 lbs / 4.5 kg<br>Adduction: 10 lbs / 4.5 kg                                                                                                                                                                                                  |
| Features           | 5 inch deep groove POM pulleys provide consistent cable tracking 14-gauge machine welded frame Stainless steel guide rods resist rust and maintain smooth operation Heavy-duty marine grade cushions Multiple adjustment points for maximum customization |