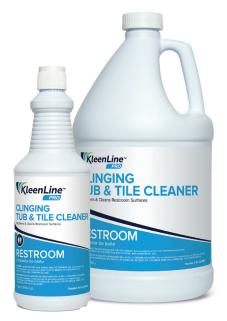

# **Clinging Tub & Tile Cleaner**

## ITEM #KL-CHRE6 (1 QUART BOTTLE - TWELVE PER CASE) ITEM #KL-CHRE7 (1 GALLON BOTTLE - FOUR PER CASE)

Brightens & Cleans Restroom Surfaces - This high performance restroom cleaner quickly and easily cleans away stubborn soils. It effectively removes hard water deposits, tanning oils and other soils found in showers, tubs and other hard surfaces. Designed and safe for use on ceramic & porcelain. Clinging Tub & Tile Cleaner allows for maximum contact time on vertical surfaces. Fresh Scent.

#### **PRODUCT FEATURES**

- » Effective Thickened formula with 9% hydrochloric acid for better cleaning
- » Pleasant fresh mint scent
- » Ready to use

| PRODUCT SPECIFICATIONS |                            |
|------------------------|----------------------------|
| Brand                  | KleenLine PRO              |
| Product Category       | Restroom                   |
| Color                  | Blue. Hazy                 |
| Fragrance              | Minty                      |
| pН                     | <1.5                       |
| Detergency             | Excellent                  |
| Acid content           | 9% HCL                     |
| Foam height            |                            |
| Relative density       | 1.047                      |
| Packaging              | 1 Quart, 1Gallon           |
| UPC barcode            | 810037736717, 810037736533 |