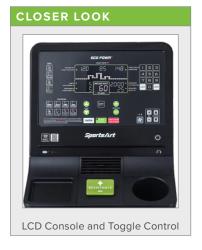

## **KEY FEATURES**

- Integrated ECO-POWR<sup>™</sup> technology converts human power into usable electricity
- Industry leading 17-29" adjustable stride length
- Fingertip controls for easy on-the-fly adjustments
- Console toggle for quick resistance adjustment

| TECHNICAL DETAILS  |                                                                                                                                                                                                  |
|--------------------|--------------------------------------------------------------------------------------------------------------------------------------------------------------------------------------------------|
| Unit Weight        | 407 lbs / 185 kg                                                                                                                                                                                 |
| Dimensions (LxWxH) | 87.5 x 26.4 x 69 in / 222.2 x 67 x 175.6 cm                                                                                                                                                      |
| Resistance         | Levels 1–40                                                                                                                                                                                      |
| Stride Length      | 17-29 in / 45-73 cm                                                                                                                                                                              |
| Power Requirements | 120V / 60Hz / Input: 35W / Output: Max 220W<br>230V / 50Hz / Input: 35W / Output: Max 220W                                                                                                       |
| Plug Requirements  | NEMA / 5-15P*<br>Contact your sales rep for specific requirements                                                                                                                                |
| Max User Weight    | 500 lbs / 227.3 kg                                                                                                                                                                               |
| Readouts           | Heart Rate, Your Grid Wh, Target Grid Wh, Weight<br>Loss Zone, Cardio Zone, Time, Distance, Calories,<br>Resistance, Total Strides, Stride/Min, Stride Length,<br>Cal/Hour, Instant Watt to Grid |
| Workout Program    | Manual, Random, Interval, Plateau, Vari-Stride,<br>Fitness Test, Weight Loss, Cardio, Custom HR                                                                                                  |
| Features           | ECO-POWR™ integrated inverter Industry leading 17-29 in adjustable stride length MyFlex™ plus pedal cushioning system 3-Speed fan                                                                |
| Optional Features  | SA WELL+™ Integration                                                                                                                                                                            |