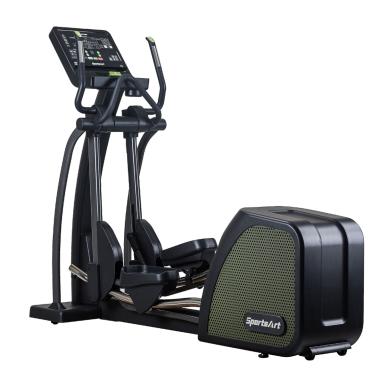

## G876 ELLIPTICAL

SportsArt's ECO-POWR™ Status line is the embodiment of design, technology, sustainability, and cardiovascular excellence. The sleek angles and premium features combine with state of the art energy generating technology to produce the most engaging workout users can feel good about. The G876 Elliptical delivers a low-impact, high-efficiency workout with features like: adjustable 17-29" stride length, toggles and fingertip controls, 3 speed fan, and unique styling.

## **KEY FEATURES**

- Integrated ECO-POWR<sup>™</sup> technology converts human power into usable electricity
- Industry leading 17-29" adjustable stride length
- Fingertip controls for easy on-the-fly adjustments
- Console toggle for quick resistance adjustment