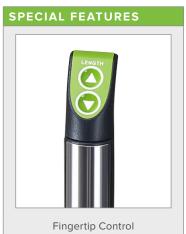

## **KEY FEATURES**

- Integrated ECO-POWR<sup>™</sup> technology converts human power into usable electricity
- Industry leading 17-29" adjustable stride length
- Fingertip controls for easy on-the-fly adjustments
- Console toggle for quick resistance adjustment