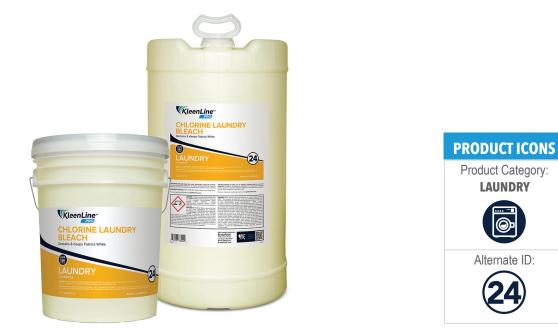

## ITEM #KL-LABLEACH5 (5-GALLON PAIL) ITEM #KL-LABLEACH15 (15-GALLON DRUM) ITEM #KL-LABLEACH55 (55-GALLON DRUM)

Concentrated destaining bleach restores whiteness to fabrics.

#### **PRODUCT FEATURES**

- » Excellent destaining for white laundry
- » Economical, saves money Liquid concentrated formula
- » Extends linen use life Restores whiteness to fabrics

| PRODUCT SPECIFICATIONS |                                               |
|------------------------|-----------------------------------------------|
| Brand                  | KleenLine PRO                                 |
| Product Category       | Laundry                                       |
| Color                  | Slight Amber                                  |
| Fragrance              | Mild Chlorine                                 |
| рН                     | 12                                            |
| Foaming                |                                               |
| Detergency             |                                               |
| Packaging              | 5 Gallon Pail, 15 Gallon Drum, 55 Gallon Drum |
| UPC barcode            | 810037735437, 810037735444, 810037736168      |
| Certifications         |                                               |