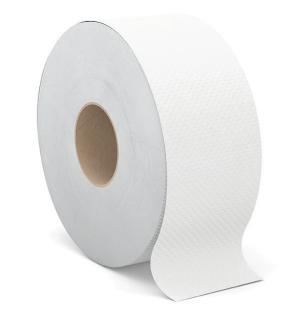

## Softone Jumbo Roll Bath Tissue

Item No. PK0925-E

#### **Description:**

This 2-ply jumbo bath tissue is long lasting, soft and strong, a quality product for high-traffic restrooms.

#### Features & Benefits:

- Long-lasting roll less replacement & run outs
- Great value
- 100% Recycled materials, 50% Post-consumer recycled material

#### **Specifications-**

| Color             | White                         |
|-------------------|-------------------------------|
| Ply               | 2                             |
| Feet per roll     | 1000                          |
| Rolls per case    | 12                            |
| Core size         | 3.3"                          |
| Case size         | 18" x 18" x 10.44" (21.3lbs.) |
| Recycles material | 100%                          |
| Post-consumer     | 50%                           |