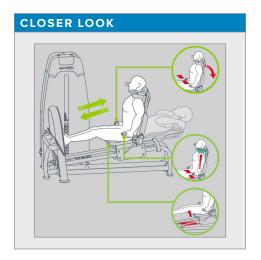

## **KEY FEATURES**

- Also performs as a hip sled, calf raise and hack squat
- Seat back reclines 90-180° with a smooth fingertip adjustment lever
- Shoulder pads adjust for a snug fit and varied lifting positions
- Spacious seat carriage moves smoothly via SportsArt's linear bearing system

| TECHNICAL DETAILS  |                                                                                                                                                                                                                                                                                                                                                                                                                                                                                                                               |  |
|--------------------|-------------------------------------------------------------------------------------------------------------------------------------------------------------------------------------------------------------------------------------------------------------------------------------------------------------------------------------------------------------------------------------------------------------------------------------------------------------------------------------------------------------------------------|--|
| Unit Weight        | 1108.8 lbs / 504 kg                                                                                                                                                                                                                                                                                                                                                                                                                                                                                                           |  |
| Dimensions (LxWxH) | 85.4 x 59.9 x 76.8 in / 216.8 x 152.1 x 195 cm                                                                                                                                                                                                                                                                                                                                                                                                                                                                                |  |
| Weight Stack       | 440 lbs / 200 kg                                                                                                                                                                                                                                                                                                                                                                                                                                                                                                              |  |
| Max User Weight    | 500 lbs / 227 kg                                                                                                                                                                                                                                                                                                                                                                                                                                                                                                              |  |
| Starting Weight    | 49.5 lbs / 22.5 kg                                                                                                                                                                                                                                                                                                                                                                                                                                                                                                            |  |
| Features           | Strengthens lower extremity Weight stack position allows for easy weight selection while on the unit Magnetized stack-fork with retracting tether makes for instant, secure selection of weights Cold rolled steel weight stacks with noise dampening Stainless steel guide rods resist rust and stay smooth Kevlar belts for quiet, smooth action and optimal tensile strength; belt contains 2200 lb (998 kg) tensile strength aircraft cables. Marine grade double-stitched upholstery Heavy-duty European-styled cushions |  |