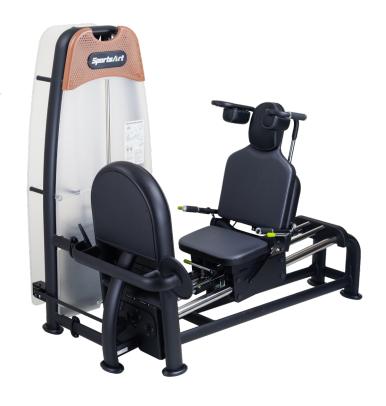

## N956 HORIZONTAL LEG PRESS

The SportsArt Status Strength Series is our premium club line and combines sleek and modern design with world-class components and superior biomechanics to deliver unmatched quality and function to your facility.

## **KEY FEATURES**

- Also performs as a hip sled, calf raise and hack squat
- Seat back reclines 90-180° with a smooth fingertip adjustment lever
- Shoulder pads adjust for a snug fit and varied lifting positions
- Spacious seat carriage moves smoothly via SportsArt's linear bearing system