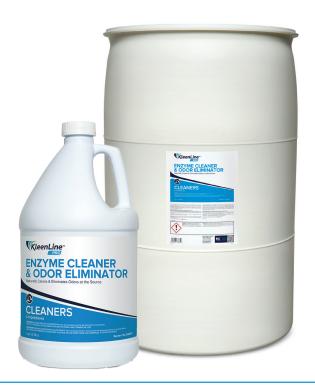

## **Enzyme Cleaner & Odor Eliminator**

# ITEM #KL-CHAP12 (1 GALLON BOTTLE - FOUR PER CASE) ITEM #KL-CHAP17 (55 GALLON DRUM)

Naturally Cleans & Eliminates Odors at the Source - A sophisticated bacteria enhanced acid-free cleaner that cleans and eliminates odors at the source. Naturally eliminate foul odors caused by urine, vomit, feces, etc. Safe for any surface not harmed by water. Enzyme Cleaner & Odor Eliminator is water activated and continues working long after product has been applied. Ideally suited for restorative & daily maintenance of high traffic restrooms, outdoor stairwells, loading docks, artificial turf, dog runs, carpeting or anywhere sticky or foul organic material is present and odor elimination is priority.

#### **PRODUCT FEATURES**

- » Effective Acid- free enzyme enhanced cleaning formula effective of surfaces not harmed by water
- » Neutralizes odor
- » Ready to use

| PRODUCT SPECIFICATIONS |                            |
|------------------------|----------------------------|
| Brand                  | KleenLine PRO              |
| Product Category       | Cleaner                    |
| Color                  | Opaque. Blue               |
| Fragrance              | Ocean breeze               |
| рН                     | 6.0 - 8.0                  |
| Detergency             |                            |
| Bacteria count         | 700 Billion CFU per gallon |
| Temperate range        | 60° to 90° F               |
| Relative density       | 1.05                       |
| Packaging              | 1 Gallon, 55 Drum          |
| UPC barcode            | 810037736618, 810037736342 |