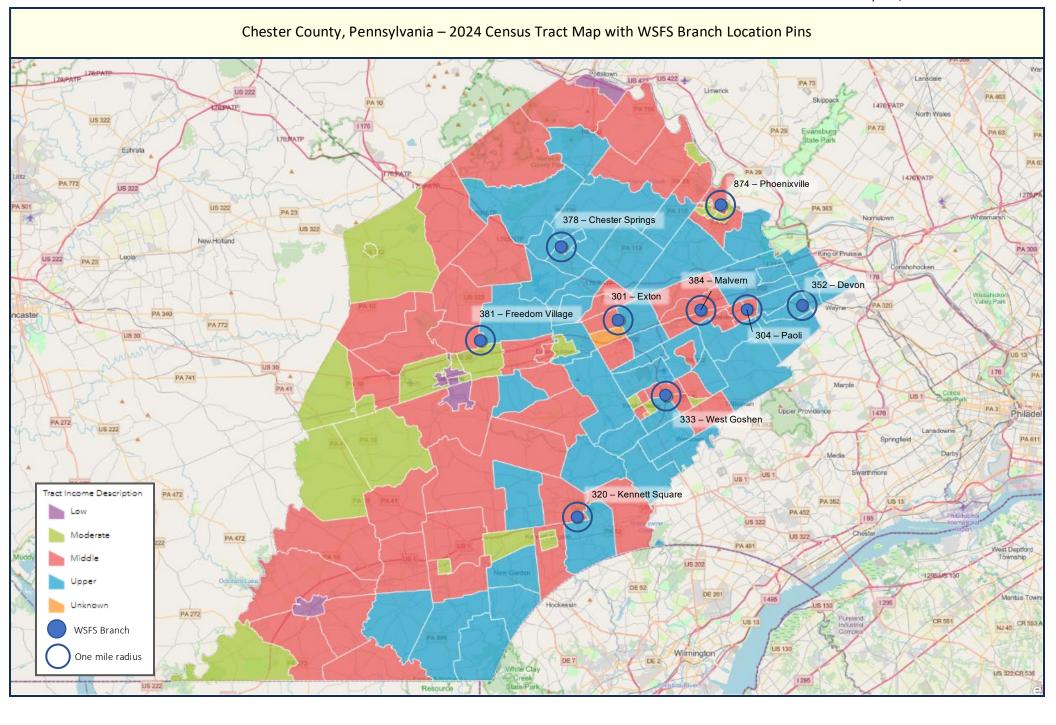

In the full-scope AAs, examiners gave consideration to branches located in middle- or upper-income geographies that improved accessibility to bank products and services for customers in low- and moderate-income geographies. Bank management provided data on the percentage of accounts held in branches in middle- or upper-income geographies by customers residing in low- or moderate-income geographies. Bank management also provided data showing branches that are physically located within a very short distance from a low- or moderate-income geography with no obstructions interfering with the customers access to the branch in the middle- or upper-income geography. Positive consideration was given to the middle- and upper-income branches located in close proximity to low- or moderate-income geographies and increasing the access to retail banking services for customers in those geographies.

The percentage of branches in low-income geographies are well below the percentage of the population in those geographies. The percentage of moderate-income geographies is below the percentage of the population residing in those geographies. The bank has three branches in proximity to serve low-income geographies and 10 branches in proximity to serve moderate-income geographies. The bank provided data showing customers being served in the LMI CTs. This contributed positively to conclusions.