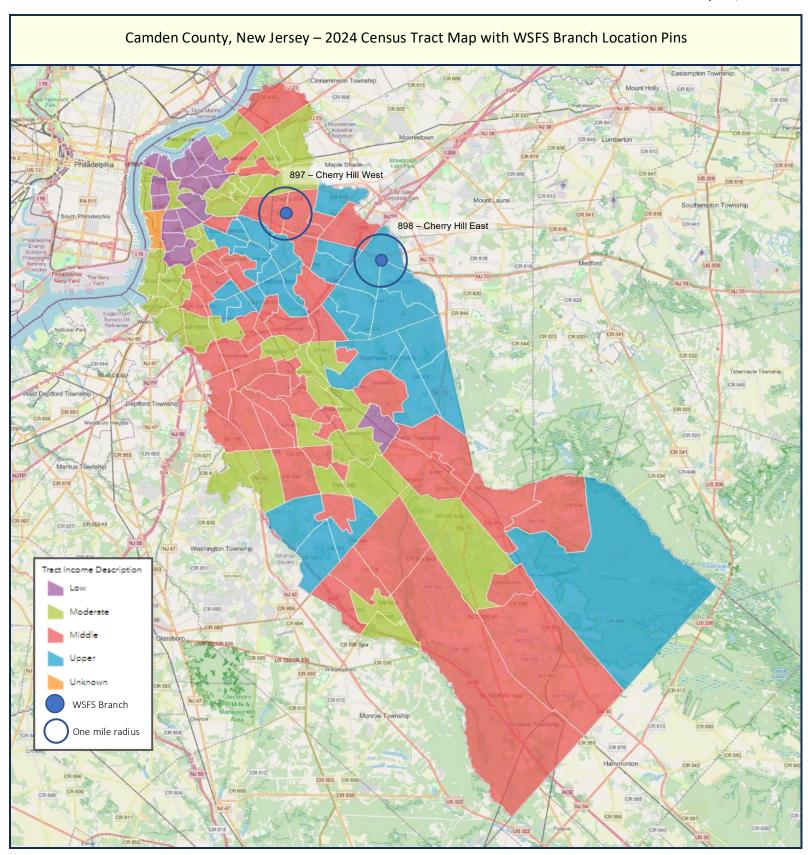

SFS Public Evaluation                                               |
| В              | WSFS Locations, hours, branch, and ATM services                      |
| С              | WSFS Products, Services, Fee Schedule                                |
| <mark>D</mark> | Maps and Census Tracts of each county in the Bank's Assessment Areas |
| E              | WSFS Bank Branch Open and Close                                      |
| F              | Public Comments                                                      |
| G              | HMDA Disclosure Statement                                            |
| Н              | WSFS CRA Disclosure Statement                                        |







#### Burlington County, New Jersey – 2024 Census Tract Map with WSFS Branch Location Pins











#### Montgomery County, Pennsylvania – 2024 Census Tract Map with WSFS Branch Location Pins





State: 242 - PENNSYLVANIA (PA) County: 2017 - BUCKS COUNTY

|               | * Will automatically be included in the 2025 Distressed or Underserved Tract List |                                    |                                          |                                                         |                                                  |                                             |                  |                        |                     |                      |                      |
|---------------|-----------------------------------------------------------------------------------|------------------------------------|------------------------------------------|-----