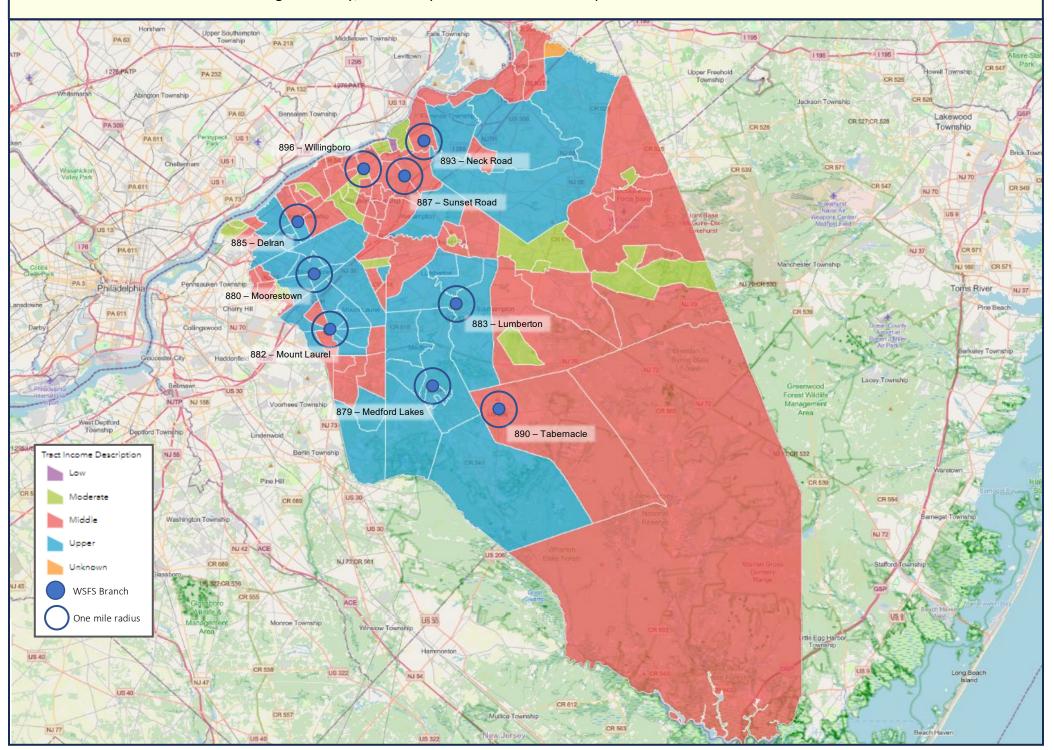

WSFS Public Evaluation                                               |
| В              | WSFS Locations, hours, branch, and ATM services                      |
| С              | WSFS Products, Services, Fee Schedule                                |
| <mark>D</mark> | Maps and Census Tracts of each county in the Bank's Assessment Areas |
| E              | WSFS Bank Branch Open and Close                                      |
| F              | Public Comments                                                      |
| G              | HMDA Disclosure Statement                                            |
| Н              | WSFS CRA Disclosure Statement                                        |







#### Burlington County, New Jersey – 2024 Census Tract Map with WSFS Branch Location Pins











#### Montgomery County, Pennsylvania – 2024 Census Tract Map with WSFS Branch Location Pins





State: 242 - PENNSYLVANIA (PA) County: 2017 - BUCKS COUNTY

|               | * Will automatically be included in the 2025 Distressed or Underserved Tract List |                                    |                                          |                                                         |                                                  |                                             |                  |                        |                     |                      |                      |
|---------------|-----------------------------------------------------------------------------------|------------------------------------|------------------------------------------|---