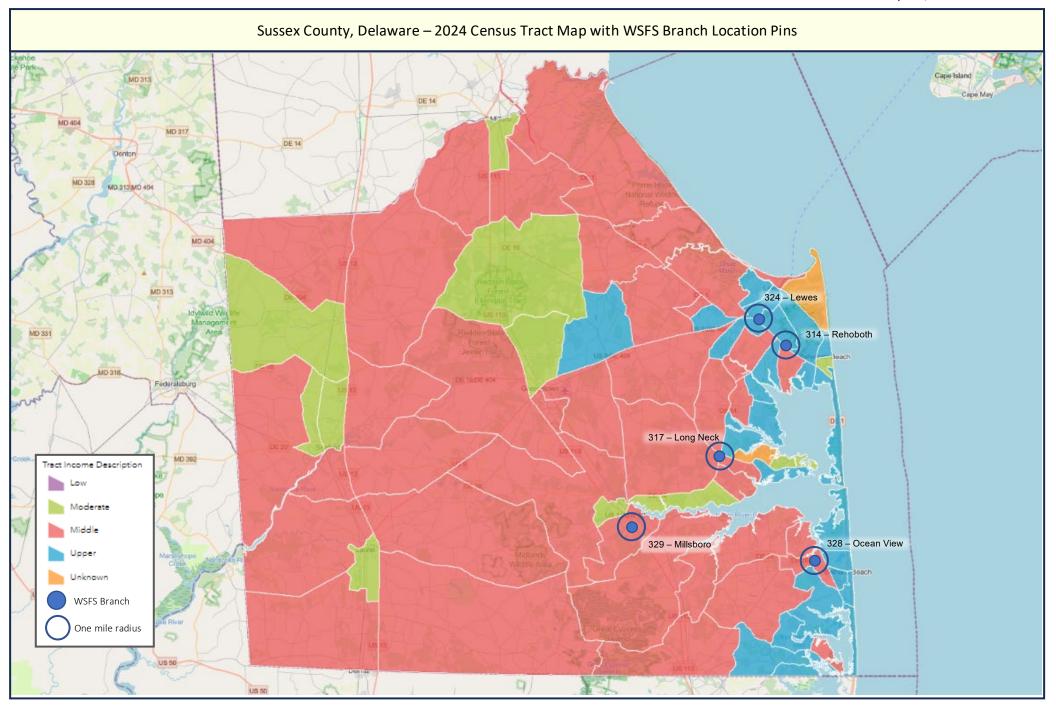

# **Description of Bank's Operations in Delaware**

The bank has one AA within the state, the Salisbury MSA. The bank chose full counties in the AA. The bank offers a full range of loan and deposit products and services in its AA through its branches within the rating area.

Refer to appendix A: Scope of the Examination – List of Assessment Areas and Type of Examination for the counties used to form the AAs.

Based on FDIC deposit market share data as of June 30, 2023, the bank had \$873.6 million in deposits representing a 1 percent deposit market share in the AA and is ranked fourth out of 18 financial banks doing business in the AA. The deposits account for 5 percent of the total bank deposits. The largest depository institutions include Capital One, NA and TD Bank, NA.