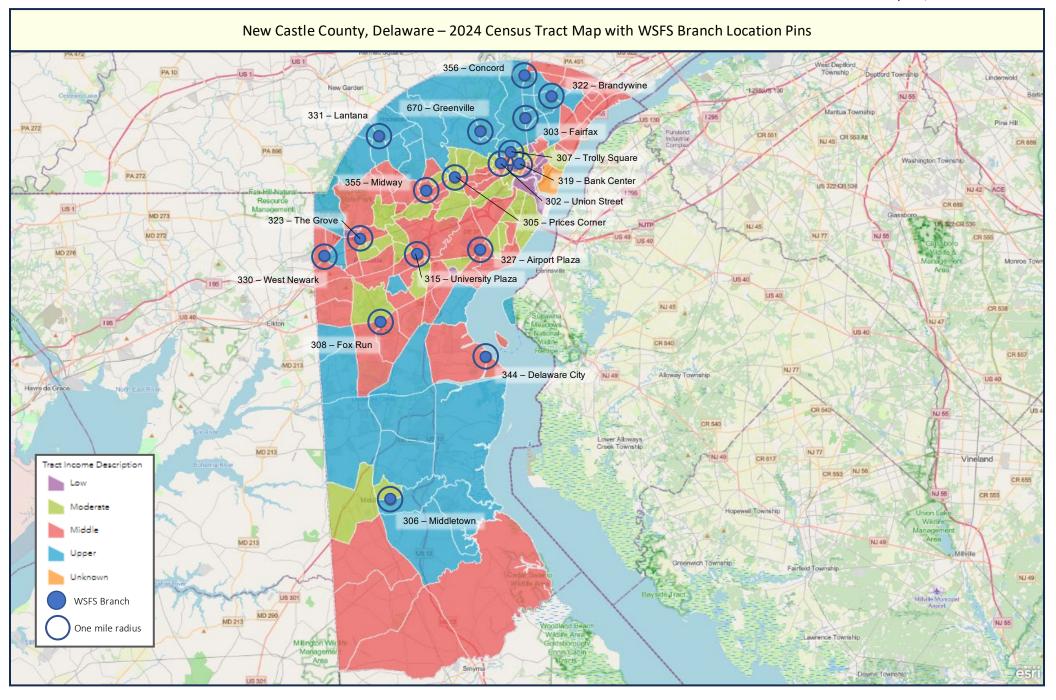

# **Description of Bank's Operations in Delaware**

The bank has one AA within the state, the Salisbury MSA. The bank chose full counties in the AA. The bank offers a full range of loan and deposit products and services in its AA through its branches within the rating area.

Refer to appendix A: Scope of the Examination – List of Assessment Areas and Type of Examination for the counties used to form the AAs.

Based on FDIC deposit market share data as of June 30, 2023, the bank had \$873.6 million in deposits representing a 1 percent deposit market share in the AA and is ranked fourth out of 18 financial banks doing business in the AA. The deposits account for 5 percent of the total bank deposits. The largest depository institutions include Capital One, NA and TD Bank, NA.