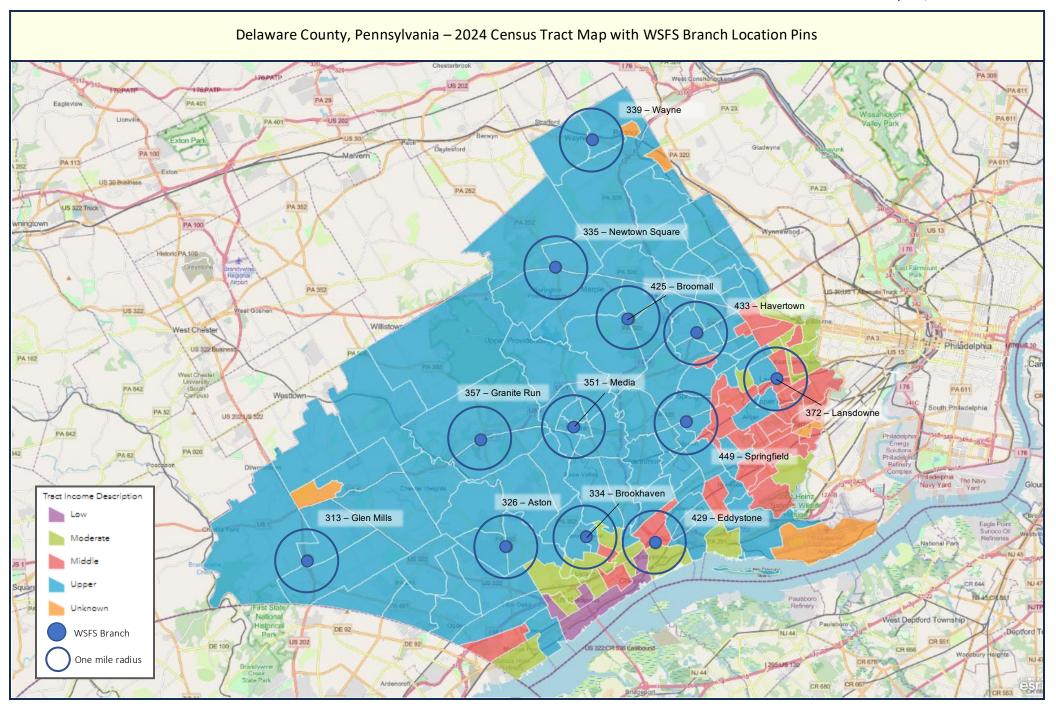

Public Evaluation                                               |
| В              | WSFS Locations, hours, branch, and ATM services                      |
| С              | WSFS Products, Services, Fee Schedule                                |
| <mark>D</mark> | Maps and Census Tracts of each county in the Bank's Assessment Areas |
| E              | WSFS Bank Branch Open and Close                                      |
| F              | Public Comments                                                      |
| G              | HMDA Disclosure Statement                                            |
| Н              | WSFS CRA Disclosure Statement                                        |







#### Burlington County, New Jersey – 2024 Census Tract Map with WSFS Branch Location Pins











#### Montgomery County, Pennsylvania – 2024 Census Tract Map with WSFS Branch Location Pins





State: 242 - PENNSYLVANIA (PA) County: 2017 - BUCKS COUNTY

|               | * Will automatically be included in the 2025 Distressed or Underserved Tract List |                                    |                                          |                                                         |                                                  |                                             |                  |                        |                     |                      |                      |
|---------------|-----------------------------------------------------------------------------------|------------------------------------|------------------------------------------|---------