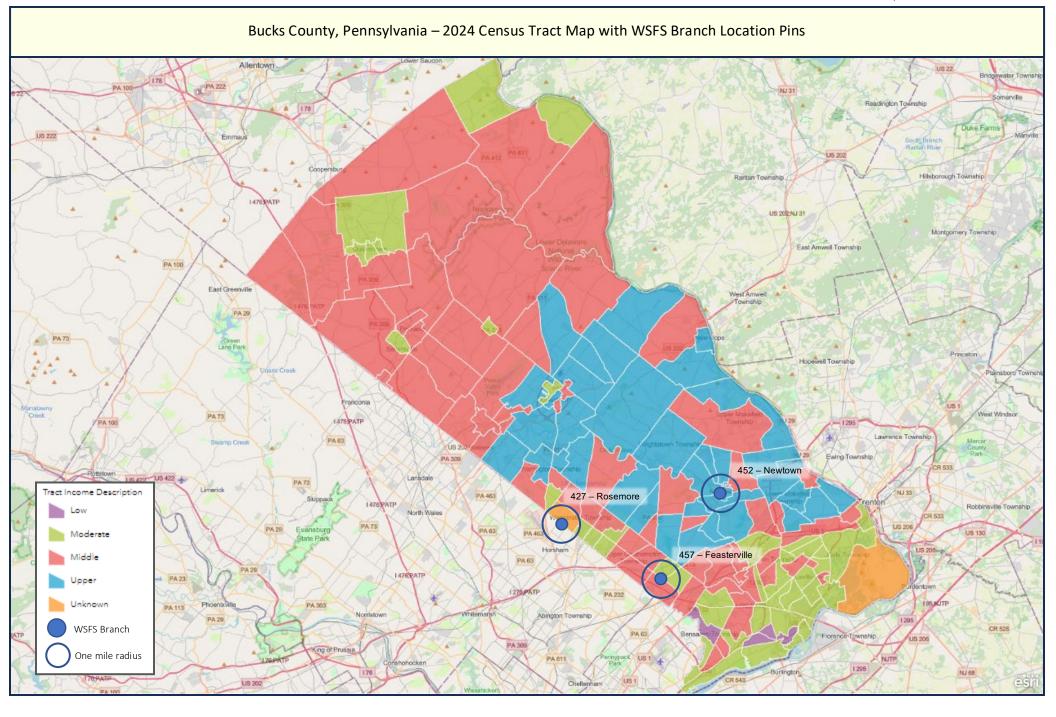

blic Evaluation                                               |
| В              | WSFS Locations, hours, branch, and ATM services                      |
| С              | WSFS Products, Services, Fee Schedule                                |
| <mark>D</mark> | Maps and Census Tracts of each county in the Bank's Assessment Areas |
| E              | WSFS Bank Branch Open and Close                                      |
| F              | Public Comments                                                      |
| G              | HMDA Disclosure Statement                                            |
| Н              | WSFS CRA Disclosure Statement                                        |







#### Burlington County, New Jersey – 2024 Census Tract Map with WSFS Branch Location Pins











#### Montgomery County, Pennsylvania – 2024 Census Tract Map with WSFS Branch Location Pins





State: 242 - PENNSYLVANIA (PA) County: 2017 - BUCKS COUNTY

|               | * Will automatically be included in the 2025 Distressed or Underserved Tract List |                                    |                                          |                                                         |                                                  |                                             |                  |                        |                     |                      |                      |
|---------------|-----------------------------------------------------------------------------------|------------------------------------|------------------------------------------|-----------