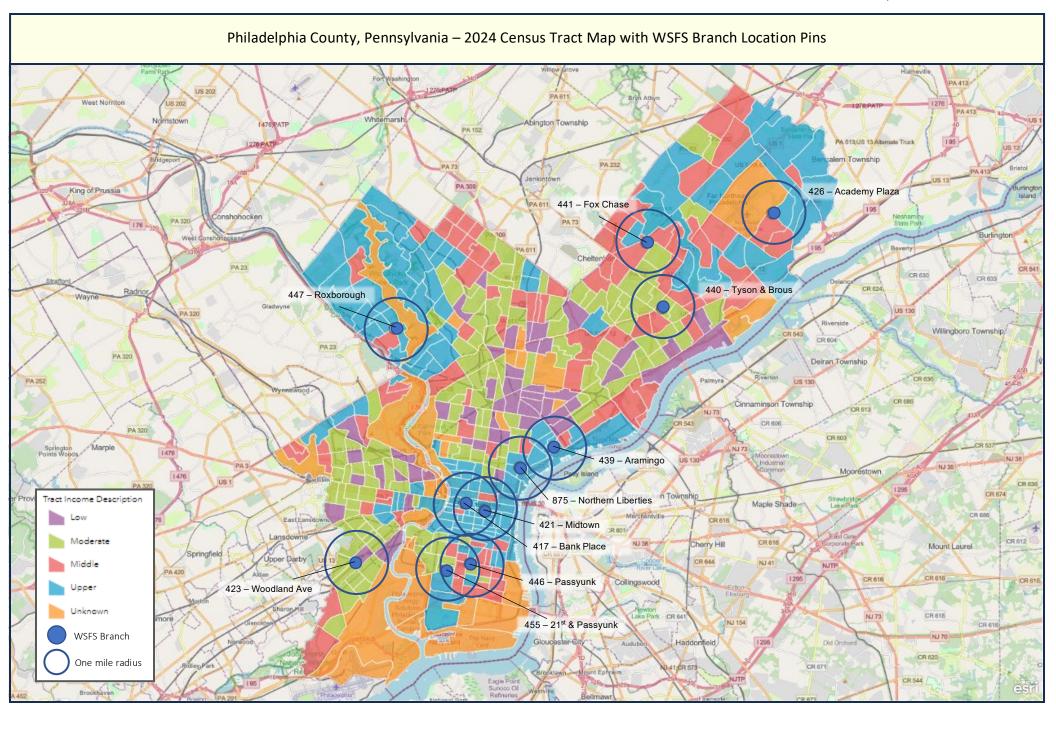

S Public Evaluation                                               |
| В              | WSFS Locations, hours, branch, and ATM services                      |
| С              | WSFS Products, Services, Fee Schedule                                |
| <mark>D</mark> | Maps and Census Tracts of each county in the Bank's Assessment Areas |
| E              | WSFS Bank Branch Open and Close                                      |
| F              | Public Comments                                                      |
| G              | HMDA Disclosure Statement                                            |
| Н              | WSFS CRA Disclosure Statement                                        |







#### Burlington County, New Jersey – 2024 Census Tract Map with WSFS Branch Location Pins











#### Montgomery County, Pennsylvania – 2024 Census Tract Map with WSFS Branch Location Pins





State: 242 - PENNSYLVANIA (PA) County: 2017 - BUCKS COUNTY

|               | * Will automatically be included in the 2025 Distressed or Underserved Tract List |                                    |                                          |                                                         |                                                  |                                             |                  |                        |                     |                      |                      |
|---------------|-----------------------------------------------------------------------------------|------------------------------------|------------------------------------------|-------