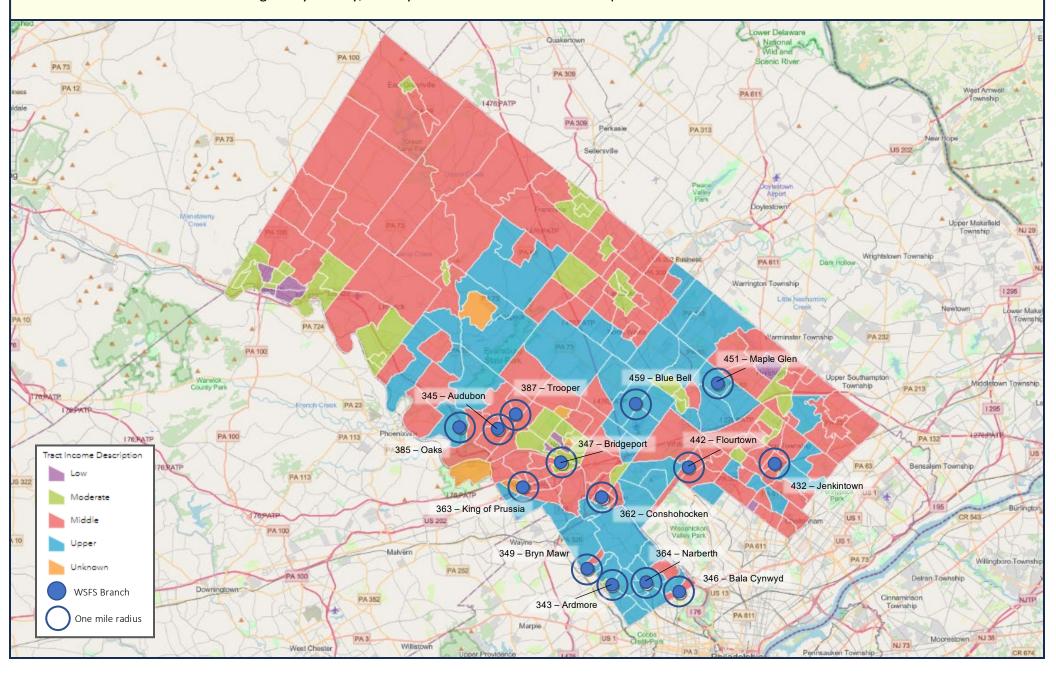

In the full-scope AAs, examiners gave consideration to branches located in middle- or upper-income geographies that improved accessibility to bank products and services for customers in low- and moderate-income geographies. Bank management provided data on the percentage of accounts held in branches in middle- or upper-income geographies by customers residing in low- or moderate-income geographies. Bank management also provided data showing branches that are physically located within a very short distance from a low- or moderate-income geography with no obstructions interfering with the customers access to the branch in the middle- or upper-income geography. Positive consideration was given to the middle- and upper-income branches located in close proximity to low- or moderate-income geographies and increasing the access to retail banking services for customers in those geographies.

The percentage of branches in low-income geographies are well below the percentage of the population in those geographies. The percentage of moderate-income geographies is below the percentage of the population residing in those geographies. The bank has three branches in proximity to serve low-income geographies and 10 branches in proximity to serve moderate-income geographies. The bank provided data showing customers being served in the LMI CTs. This contributed positively to conclusions.