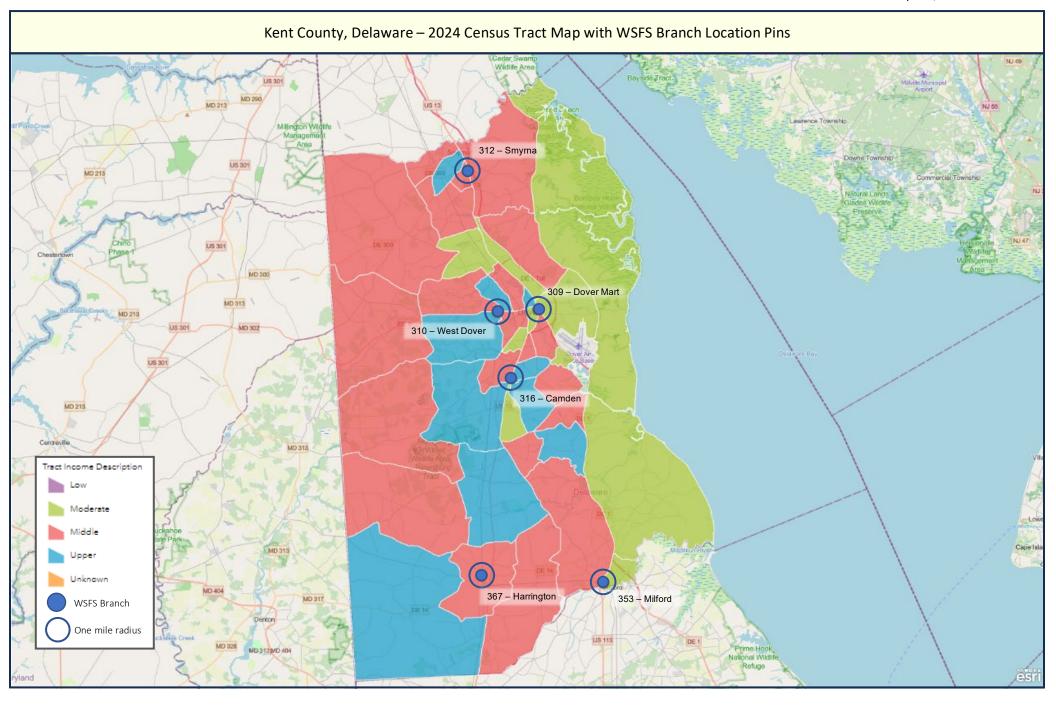

# **Description of Bank's Operations in Delaware**

The bank has one AA within the state, the Salisbury MSA. The bank chose full counties in the AA. The bank offers a full range of loan and deposit products and services in its AA through its branches within the rating area.

Refer to appendix A: Scope of the Examination – List of Assessment Areas and Type of Examination for the counties used to form the AAs.

Based on FDIC deposit market share data as of June 30, 2023, the bank had \$873.6 million in deposits representing a 1 percent deposit market share in the AA and is ranked fourth out of 18 financial banks doing business in the AA. The deposits account for 5 percent of the total bank deposits. The largest depository institutions include Capital One, NA and TD Bank, NA.