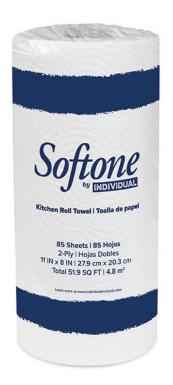

# Softone White Kitchen Roll Towel

Item No. PE8520-E

### **Description:**

This 2-ply white kitchen roll towel delivers quality and performance combining softness with superior absorbency

## **Specifications-**

| Color             | White                          |
|-------------------|--------------------------------|
| Ply               | 2                              |
| Sheet size        | 11" x 8"                       |
| Sheets per roll   | 85                             |
| Rolls per case    | 30                             |
| Case size         | 16" x 23.8" x 7.8" (19.1 lbs.) |
| Recycles material | 100%                           |
| Post-consumer     | N/A                            |