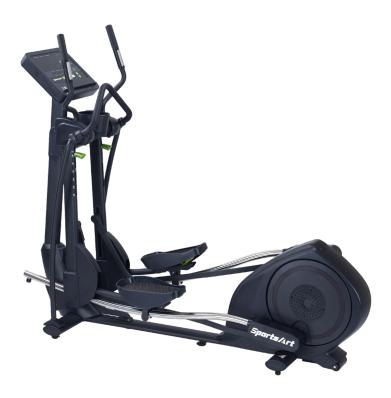

## E865 ELLIPTICAL

Self-powered with 15 levels of resistance, the E865 Elliptical is perfect for exercisers looking for a total-body, low-impact workout that doesn't leave a carbon footprint. Users can choose from a variety of preset workout options and adjustable stride length for the perfect fit and feel.

## **KEY FEATURES**

- MyFlex<sup>™</sup> pedal cushioning system provides a comfortable workout platform
- Self-powered

| TECHNICAL DETAILS        |                                                                                                                                               |
|--------------------------|-----------------------------------------------------------------------------------------------------------------------------------------------|
| Unit Weight              | 264 lbs / 120 kg                                                                                                                              |
| Dimensions (LxWxH)       | 80.1 x 25.4 x 68.5 in / 203.4 x 64.6 x 174 cm                                                                                                 |
| Resistance               | 14 Levels                                                                                                                                     |
| Stride Length            | 18–25.5 in / 45.7–64.8 cm                                                                                                                     |
| Power Requirements       | Self-powered                                                                                                                                  |
| Max User Weight          | 400 lbs / 181.4 kg                                                                                                                            |
| Step Up Height           | 12.8 in / 32.5 cm                                                                                                                             |
| Readouts                 | Heart Rate, Cardio Zone, Weight Loss Zone,<br>Calories, Resistance, Time, Distance, Cal/Hr, Mets,<br>Strides/Min, Total Strides, Human Watts* |
| Workout Programs         | Manual, Random, Interval (3), Plateau, Glute (3),<br>Fitness Tests, Heart Rate Programs                                                       |
| Features                 | Wireless heart rate<br>Manual adjustable stride<br>Cardio Advisor<br>USB-C charging                                                           |
| <b>Optional Features</b> | SA WELL+™ workout tracking function                                                                                                           |