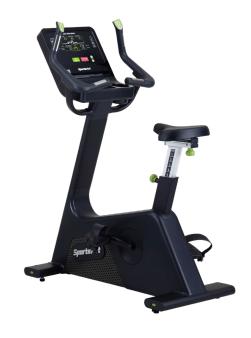

## C574U UPRIGHT CYCLE

SportsArt's ECO-NATURAL™ Elite line is the embodiment of design, technology, sustainability, and cardiovascular excellence. The sleek angles and practical features combine with a self-powered design to provide users with an engaging workout. The C574U Upright Cycle features a low-profile shroud design for ease-of-access, vertically and horizontally adjustable seat, and fingertip resistance controls.