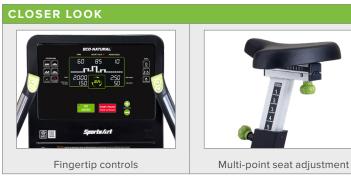

## C574U UPRIGHT CYCLE

SportsArt's ECO-NATURAL™ Elite line is the embodiment of design, technology, sustainability, and cardiovascular excellence. The sleek angles and practical features combine with a self-powered design to provide users with an engaging workout. The C574U Upright Cycle features a low-profile shroud design for ease-of-access, vertically and horizontally adjustable seat, and fingertip resistance controls.

## **KEY FEATURES**

- · Horizontal and vertical seat adjustment
- · Contact HR sensors
- Self-powered

| WARRANTY*       |                           |                              |
|-----------------|---------------------------|------------------------------|
| Туре            | Commercial no usage limit | Light Commercial ≤ 6 hrs/day |
| Frame           | Lifetime**                | Lifetime**                   |
| Parts           | 3 Years                   | 5 Years                      |
| Wear Items      | 3 Years                   | 5 Years                      |
| Labor           | 3 Years                   | 3 Years                      |
| High Wear Items | 90 days, no labor         | 90 days, no labor            |