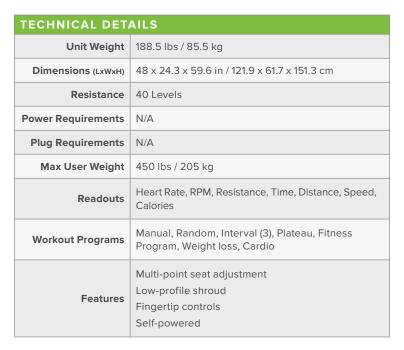

## C574U UPRIGHT CYCLE

SportsArt's ECO-NATURAL™ Elite line is the embodiment of design, technology, sustainability, and cardiovascular excellence. The sleek angles and practical features combine with a self-powered design to provide users with an engaging workout. The C574U Upright Cycle features a low-profile shroud design for ease-of-access, vertically and horizontally adjustable seat, and fingertip resistance controls.