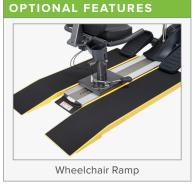

| TECHNICAL DETAILS  |                                                                                                                            |
|--------------------|----------------------------------------------------------------------------------------------------------------------------|
| Unit Weight        | 264.6 lbs / 120 kg                                                                                                         |
| Dimensions (LxWxH) | 69.3 x 31.5 x 75 in / 176 x 80 x 190.5 cm                                                                                  |
| Power Requirements | 15A / 120v AC - Grounded<br>220V / 50Hz                                                                                    |
| Plug Requirements  | Contact your sales rep for specific requirements                                                                           |
| Resistance Levels  | 20 levels with 0.1 increments                                                                                              |
| Max User Weight    | 500 lbs / 227 kg                                                                                                           |
| Readouts           | Workout Level, Calories, Time, RPM,<br>Distance, METs, Watts, Speed, Heart Rate,<br>Cardio Advisor/WT Loss                 |
| Workout Programs   | Custom Interval, Random, Hill, Track, Iso Kinetic,<br>Iso Strength, Custom HR, Cardio/Weight Loss,<br>Custom HR, ActivZone |
| Features           | Bi-directional handles<br>Vertically adjustable seat<br>Low starting resistance (< 5 watts)                                |
| Optional Features  | Wheelchair ramp<br>Wheelchair tie down<br>Grip assist gloves                                                               |