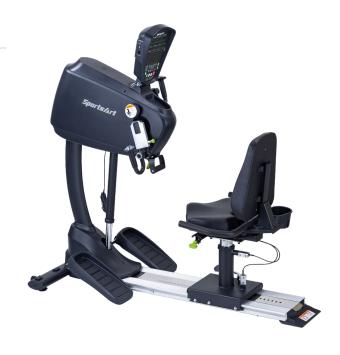

## **UB521M BI-LATERAL UPPER BODY ERGOMETER**

SportsArt is an industry leader in rehabilitative equipment manufacturing and the UB521M Bi-lateral Upper Body Ergometer is a therapist's favorite modality for seated, standing or users needing wheelchair access.

## **KEY FEATURES**

- Bi-directional resistance for varied exercise and therapy sessions
- Hand crank position rotates 180° for opposing or in unison arm motion
- Roll away seat carriage for wheelchair patients and optional wheelchair platform
- Adjustable ROM radius with 4 settings at 6.5", 7.5", 8.5" and 9.5"
- · Belt drive offers quiet, smooth operation with seamless transition between forward and reverse motion
- Tilting console and pivoting display offer customized fit for most users in seated or standing position