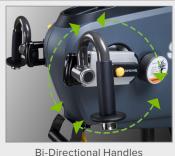

## **KEY FEATURES**

- Bi-directional resistance for varied exercise and therapy sessions
- Hand crank position rotates 180° for opposing or in unison arm motion
- Roll away seat carriage for wheelchair patients and optional wheelchair platform
- Adjustable ROM radius with 4 settings at 6.5", 7.5", 8.5" and 9.5"
- · Belt drive offers quiet, smooth operation with seamless transition between forward and reverse motion
- Tilting console and pivoting display offer customized fit for most users in seated or standing position

| TECHNICAL DETAILS  |                                                                                                                            |
|--------------------|----------------------------------------------------------------------------------------------------------------------------|
| Unit Weight        | 264.6 lbs / 120 kg                                                                                                         |
| Dimensions (LxWxH) | 69.3 x 31.5 x 75 in / 176 x 80 x 190.5 cm                                                                                  |
| Power Requirements | 15A / 120v AC - Grounded<br>220V / 50Hz                                                                                    |
| Plug Requirements  | Contact your sales rep for specific requirements                                                                           |
| Resistance Levels  | 20 levels with 0.1 increments                                                                                              |
| Max User Weight    | 500 lbs / 227 kg                                                                                                           |
| Readouts           | Workout Level, Calories, Time, RPM,<br>Distance, METs, Watts, Speed, Heart Rate,<br>Cardio Advisor/WT Loss                 |
| Workout Programs   | Custom Interval, Random, Hill, Track, Iso Kinetic,<br>Iso Strength, Custom HR, Cardio/Weight Loss,<br>Custom HR, ActivZone |
| Features           | Bi-directional handles<br>Vertically adjustable seat<br>Low starting resistance (< 5 watts)                                |
| Optional Features  | Wheelchair ramp<br>Wheelchair tie down<br>Grip assist gloves                                                               |