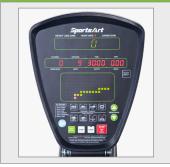

| TECHNICAL DETAILS  |                                                                                                                            |
|--------------------|----------------------------------------------------------------------------------------------------------------------------|
| Unit Weight        | 264.6 lbs / 120 kg                                                                                                         |
| Dimensions (LxWxH) | 69.3 x 31.5 x 75 in / 176 x 80 x 190.5 cm                                                                                  |
| Power Requirements | 15A / 120v AC - Grounded<br>220V / 50Hz                                                                                    |
| Plug Requirements  | Contact your sales rep for specific requirements                                                                           |
| Resistance Levels  | 20 levels with 0.1 increments                                                                                              |
| Max User Weight    | 500 lbs / 227 kg                                                                                                           |
| Readouts           | Workout Level, Calories, Time, RPM,<br>Distance, METs, Watts, Speed, Heart Rate,<br>Cardio Advisor/WT Loss                 |
| Workout Programs   | Custom Interval, Random, Hill, Track, Iso Kinetic,<br>Iso Strength, Custom HR, Cardio/Weight Loss,<br>Custom HR, ActivZone |
| Features           | Bi-directional handles<br>Vertically adjustable seat<br>Low starting resistance (< 5 watts)                                |
| Optional Features  | Wheelchair ramp<br>Wheelchair tie down<br>Grip assist gloves                                                               |

SPECIAL FEATURES

CONSOLE