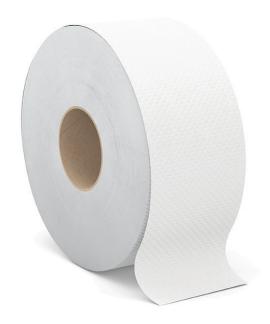

# Softone Jumbo Roll Bath Tissue

Item No. PK0925

### **Description:**

This 2-ply jumbo bath tissue is long lasting, soft and strong, a quality product for high-traffic restrooms.

#### **Features & Benefits:**

- Long-lasting roll less replacement and run out
- Great value
- · Responsibly sourced paper

## **Specifications-**

| Color             | White                         |
|-------------------|-------------------------------|
| Ply               | 2                             |
| Feet per roll     | 1000                          |
| Rolls per case    | 12                            |
| Core size         | 3.3"                          |
| Case size         | 18" x 18" x 10.44" (21.3lbs.) |
| Recycles material | 0                             |
| Post-consumer     | N/A                           |