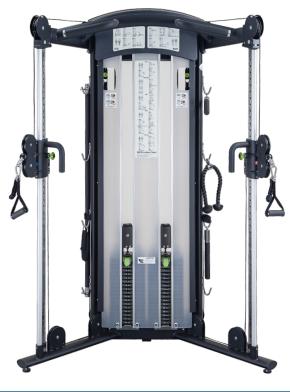

## DS972 FUNCTIONAL TRAINER

The SportsArt DS972 Dual Stack Functional Trainer offers a unique adjustable pulley ratio giving users more workout options and increases weight selection options.

## **KEY FEATURES**

- Adjustable 2:1 and 4:1 pulley ratios. Easily switch the effective weight to expand training variability
- Dual weight stack
- 41 pulley positions offer more workout positions and versatility
- Integrated pull-up bar
- · Magnetized weight selector fork with retracting cord
- 7-piece accessory set included