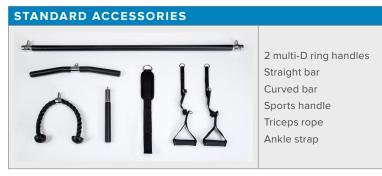

## **KEY FEATURES**

- Adjustable 2:1 and 4:1 pulley ratios. Easily switch the effective weight to expand training variability
- Dual weight stack
- 41 pulley positions offer more workout positions and versatility
- Integrated pull-up bar
- · Magnetized weight selector fork with retracting cord
- 7-piece accessory set included