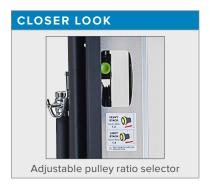

## **KEY FEATURES**

- Adjustable 2:1 and 4:1 pulley ratios. Easily switch the effective weight to expand training variability
- Dual weight stack
- 41 pulley positions offer more workout positions and versatility
- Integrated pull-up bar
- · Magnetized weight selector fork with retracting cord
- 7-piece accessory set included

| TECHNICAL DETAILS  |                                                                                                                                                                                                                                                                                                                                                                                  |  |
|--------------------|----------------------------------------------------------------------------------------------------------------------------------------------------------------------------------------------------------------------------------------------------------------------------------------------------------------------------------------------------------------------------------|--|
| Unit Weight        | 682 lbs / 309 kg                                                                                                                                                                                                                                                                                                                                                                 |  |
| Dimensions (LxWxH) | 60.2 x 39.4 x 89.2 in / 153 x 100 x 226.5 cm                                                                                                                                                                                                                                                                                                                                     |  |
| Weight Stack       | 200 lbs / 90 kg (One Stack)                                                                                                                                                                                                                                                                                                                                                      |  |
| Pulley Ratio       | 2:1 - 100 lbs / 45 kg   4:1 - 50 lbs / 22.5 kg                                                                                                                                                                                                                                                                                                                                   |  |
| Cable Length       | 2:1 - 99 in / 252 cm   4:1 - 118 in / 300 cm                                                                                                                                                                                                                                                                                                                                     |  |
| Features           | Deep-groove, 5 inch shrouded pulleys provide faultless cable tracking Cold rolled steel weight stacks with noise dampening Stainless steel guide rods resist rust and stay smooth Adjustable pulley ratio increases weight stack options Dual weight stack allows multiple users Internally lubricated 2,200 lb (1,000 kg) steel aircraft cables provide quiet, smooth operation |  |
| Notable Details    | You define the motion allowing you to strengthen every part of your body using everyday activities  One-handed adjustable high/low pulley system adjust to 30 positions for all your exercise needs  Heavy-duty round tubular steel frame  Free standing adjustable bench is a great addition                                                                                    |  |