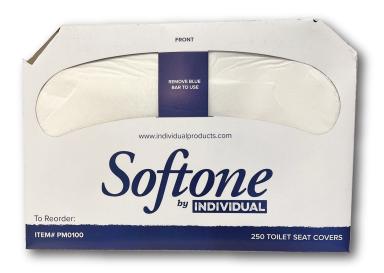

# Softone Toilet Seat Covers

Item No. PM0100

## **Description:**

Softone's paper toilet seat covers are cost effective and perfect for public restrooms. They are conveniently flushable and biodegradable to reduce waste. Designed to fit in standard half-fold seat cover dispensers.

#### **Features & Benefits:**

- Half-fold universal design
- Great value
- Biodegradable to reduce waste