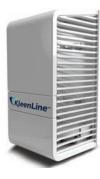

### KleenLine SMARTCell Dispenser – White

Compact dispenser installs in one minute! Just lift up the cover and pop the refill into the dispenser base. This passive system requires no batteries, is noise free, and has a durable casing. Dispenser mounts on wall or you can set it on horizontal surfaces for offices, etc. 161700 12/cs