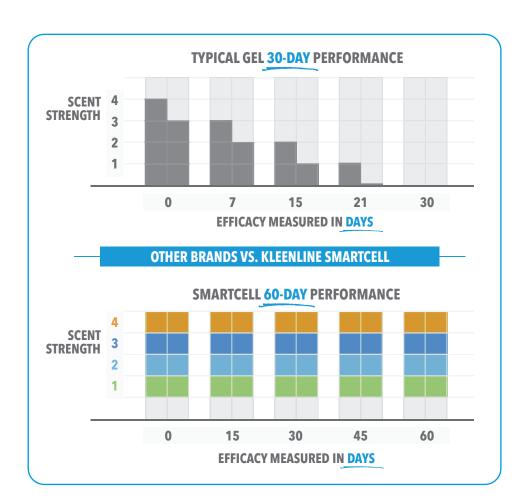

# Stay Fresh with KleenLine<sup>™</sup> SMARTCell

The unique SMARTCell passive air freshener uses a reliable, gravity-fueled system that never requires batteries, fuel cells, or any other artificial means of power. It will to **neutralize odors in up to 6,000 cubic feet of space** (the equivalent to a three-stall restroom) for a full 60 days! The cartridge is completely spill-resistant from start to finish after activation.