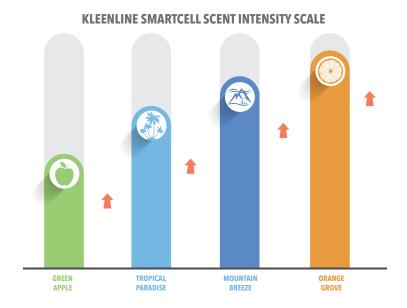

## KleenLine SMARTCell Green Apple Refill

Like the tang of a sour apple hard candy, our crisp, mouth-watering Green Apple fragrance is abundant with juicy autumn fruits and the palest hint of spice.

161727 6/cs

# KleenLine SMARTCell Tropical Paradise Refill

A juicy mango fragrance mixed with ripe papaya and enriched by peach, watermelon pear and strawberry with a touch of exotic flowers such as jasmine and jacaranda to add mystery and complexity. Also includes a back note of sweet fruit and musk to aid long lasting effects.

#### KleenLine SMARTCell Mountain Breeze Refill

Evokes the crisp, cool air of a springtime alpine meadow. Fresh-cut pine, lily-of-thevalley, and woodland musk all combine to offer a fragrance that is at once refreshing and comforting.

#### KleenLine SMARTCell Orange Grove Refill

Envelope your space with this zesty, sparkling citrus scent. It has the perfect summery, cheerful notes leaving your environment fresh and clean.

161710 6/cs