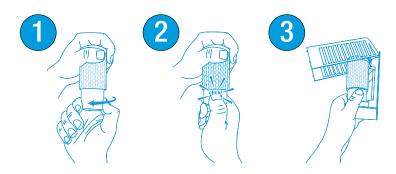

# Twist, Click, and Place!

Hold as shown and twist bottom clockwise firmly 1/4 turn until you hear and feel a click. The click indicates the unit is sealed. If it does not seal, leaking can occur.

**DO NOT** turn counter-clockwise. Handle with care. Place refill into mounted dispenser. Make sure the dispenser is located somewhere with active airflow. Do not place this unit under direct sunlight or heat.