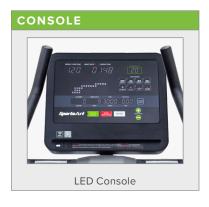

| TECHNICAL DETAILS  |                                                                                                                               |
|--------------------|-------------------------------------------------------------------------------------------------------------------------------|
| Unit Weight        | 122.1 lbs / 55.5 kg                                                                                                           |
| Dimensions (LxWxH) | 42.3 x 25.1 x 56.8 in / 116 x 46.5 x 85.5 cm                                                                                  |
| Resistance         | 14 Levels                                                                                                                     |
| Max User Weight    | 400 lbs / 181.4 kg                                                                                                            |
| Power Requirements | Self-powered                                                                                                                  |
| Plug Requirements  | N/A                                                                                                                           |
| Readouts           | Heart Rate, Cardio Zone, Weight Loss Zone,<br>Calories, Resistance, Time, Distance, Cal/Hr, Mets,<br>Speed, RPM, Human Watts* |
| Workout Programs   | Manual, Random, Interval (3), Plateau, Fat Burn,<br>Fitness Test, Heart Rate Programs                                         |
| Features           | USB-C Charging port Cardio Advisor display Adjustable fore/aft seat Wireless/contact HR sensors                               |
| Optional Features  | SA WELL+™ workout tracking function                                                                                           |