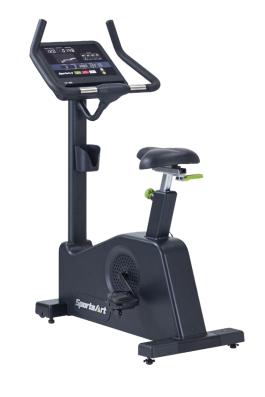

## C565U UPRIGHT CYCLE

Engineered for optimal performance, the self-powered C565U upright cycle provides an excellent workout with unparalleled value and durability. Fifteen resistance levels meet the user where they are in their fitness journey and take them where they want to be. With a variety of preset workouts and data readouts, the user will stay engaged and informed. The low-profile shroud provides ease of access and a vertically and horizontally adjustable seat provides a tailored workout. With the right balance of comfort and challenge, the C565U is an essential piece that fits anywhere in a workout room.

## **KEY FEATURES**

- Fore-mid-aft seat adjustment allows for optimal seat positioning
- Unique low profile shroud allows easy access
- Oversized pedals feature quick strap adjustment for easy customization