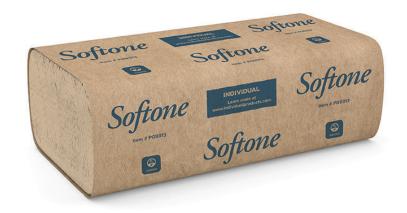

# Softone Natural Multifold Towel

Item No. PG9313

### **Description:**

Softone's natural multifold towel is high performing and environmentally friendly.

#### **Features & Benefits:**

- Effectively dry hands
- · Sustainable and great value
- 100% Recycled materials, 50% Post-consumer recycled material
- Dispensed one-at-a time- for minimal waste and cross contamination

#### Specifications-

| Color             | Natural                           |
|-------------------|-----------------------------------|
| Ply               | 1                                 |
| Open size         | 9.125" x 9.5"                     |
| Folded size       | 9.125" x 3.166"                   |
| Sheets per wrap   | 250                               |
| Wraps per case    | 16                                |
| Sheets per case   | 4000                              |
| Case size         | 13.5" x 21.25" x 9.875 (17.9lbs.) |
| Recycles material | 100%                              |
| Post-consumer     | 50%                               |