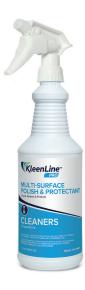

# **Multi-Surface Polish & Protectant**

## ITEM #KL-CHPO3 (1 QUART BOTTLE - TWELVE PER CASE)

A proprietary blend of detergents, oils and silicone liquid emulsion designed to clean, polish and protect leather, wood, vinyl, plastic, stainless steel, glass, mirrors, rubber and more. Quickly and effortlessly renews weathered, worn or soiled surfaces, leaving behind an invisible shield that resists fingerprints, smudges and further soiling.

#### **PRODUCT FEATURES**

- » Effective Polishes and protects leather, wood, vinyl, plastic and more
- » Leaves behind an invisible shield against fingerprints, smudges, and soils
- » Ready to use

| PRODUCT SPECIFICATIONS |               |
|------------------------|---------------|
| Brand                  | KleenLine PRO |
| Product Category       | Cleaner       |
| Color                  | Off white     |
| Fragrance              | Lemon-like    |
| рН                     | 7.0 - 8.5     |
| Detergency             |               |
| Emulsification         |               |
| Foam height            | None          |
| Relative density       | 1.0           |
| Packaging              | 1 Quart       |
| UPC barcode            | 810037736670  |