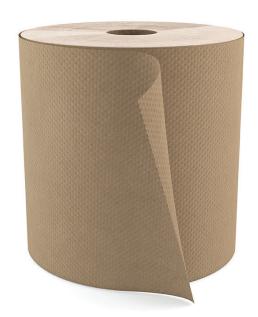

# Softone Natural Roll Towel

Item No. PG6810

## **Description:**

Softone's natural roll towel is highly absorbant and a great value. Green Seal Certified and made from 100% recycled materials.

#### **Features & Benefits:**

- · Absorbent effectively drys hands
- Great value
- 100% Recycled materials, 35% Post-consumer recycled material

## **Specifications-**

| Color             | Natural                 |
|-------------------|-------------------------|
| Ply               | 1                       |
| Feet per roll     | 800                     |
| Rolls per case    | 6                       |
| Roll Width        | 7.5"                    |
| Case size         | 15.38" x 22.88" x 8.44" |
| Recycles material | 100%                    |
| Post-consumer     | 35%                     |