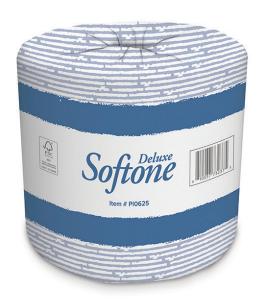

# Softone Deluxe Bath Tissue

Item No. PI0626

## **Description:**

Softone's 2-ply bath tissue outperforms competitors in its class giving customers at-home luxury softness and great value.

#### **Features & Benefits:**

- · Hygiene conscious Individually wrapped
- Luxury softness and great value
- Responsibly sourced paper

# **Specifications-**

| Color             | White                              |
|-------------------|------------------------------------|
| Ply               | 2                                  |
| Sheet size        | 4" x 3.25"                         |
| Sheets per roll   | 550                                |
| Rolls per case    | 80                                 |
| Core size         | 1.64"                              |
| Case size         | 17.25" x 21.5" x 16.5" (27.3 lbs.) |
| Recycles material | 0                                  |
| Post-consumer     | N/A                                |