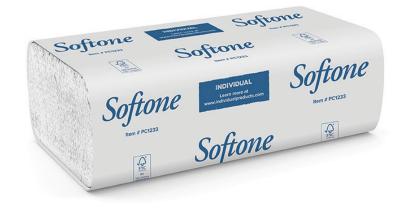

## Softone White Multifold Towel

Item No. PC1233

#### **Description:**

Softone's white multifold towel is high performing and environmentally friendly.

#### Features & Benefits:

- Effectively dry hands
- Great value
- Responsibly sourced paper
- Dispensed one-at-a time- for minimal waste and cross contamination

#### Ideal for use in:

• High-traffic restrooms and areas

#### **Specifications-**

| Color             | White                             |
|-------------------|-----------------------------------|
| Ply               | 1                                 |
| Open size         | 9.125" x 9.5"                     |
| Folded size       | 9.125" × 3.166"                   |
| Sheets per wrap   | 250                               |
| Wraps per case    | 16                                |
| Sheets per case   | 4000                              |
| Case size         | 13.5" x 21.25" x 9.875 (17.9lbs.) |
| Recycles material | 0                                 |
| Post-consumer     | N/A                               |