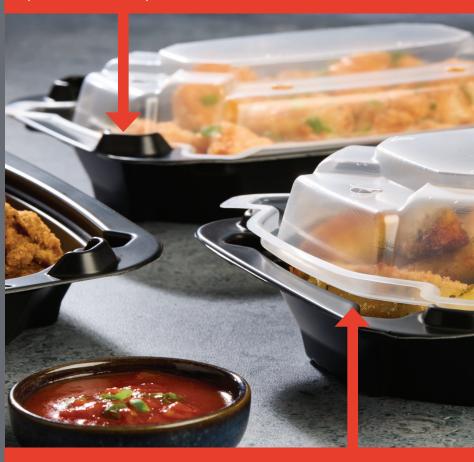

## **SAVOR THE SAUCINESS**

Splash and leak proof when sealed.

## **AIRFLOW KEEPS IT CRISPY**

Rotate lids until arrows align for vented lock formation.

| ITEM NUMBER  | ITEM DESCRIPTION                                                              | OUTER DIMENSIONS (in inches) | HEIGHT<br>(in inches) | MATERIAL | CASE<br>PACK |
|--------------|-------------------------------------------------------------------------------|------------------------------|-----------------------|----------|--------------|
| 72060110N272 | Black PP Twist & Crispy™ 6" x 6" Square Container                             | 6.47 × 6.47                  | 1.73                  | PP       | 272          |
| 5222061N272  | Clear Dome Twist & Crispy™ PP Lid for Black PP<br>6" x 6" Square Container    | 5.75 x 6.35                  | 1.40                  | PP       | 272          |
| 73090180N328 | Black PP Twist & Crispy™ 6" x 9" Rectangle<br>Container                       | 9.64 × 6.51                  | 1.78                  | PP       | 328          |
| 5232091N328  | Clear Dome Twist & Crispy™ PP Lid for Black PP<br>6" x 9" Rectangle Container | 9.37 x 6.08                  | 1.40                  | PP       | 328          |
| 72080220N324 | Black PP Twist & Crispy™ 8" x 8" Square Container                             | 8.45 x 8.45                  | 1.78                  | PP       | 324          |
| 5222080N324  | Clear Dome Twist & Crispy™ Lid for Black PP<br>8" x 8" Square Container       | 8.45 × 8.45                  | 1.40                  | PP       | 324          |