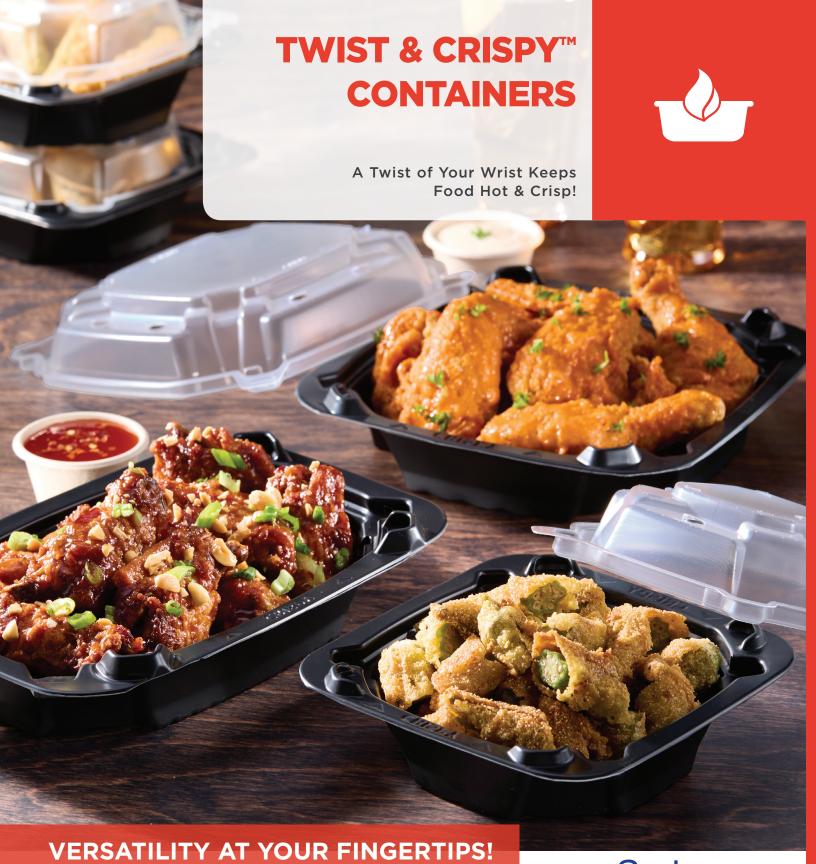

Simplify back of house operations with one package that keeps food hot & crispy or sealed & leak proof. With the twist of a lid Sabert's Twist & Crispy™ containers transform from a fully vented container allowing air flow to keep food crispy to completely sealed preventing leaks and spills for saucier menu items.

## FEATURES & BENEFITS

- SKU consolidation opportunity

   no need to carry one item for crispy foods and another for saucier items!
- Increased airflow in vented locking configuration keeps food crispy for 40+ minutes.
- Spill & leak proof In the sealed locking configuration.
- Textured base to increase airflow under food.
- Aesthetic corner ribbing provides strength for stackability.
- Microwaveable & heat lamp safe up to 220°F.
- Multiple sizes available to accommodate varied menu applications.