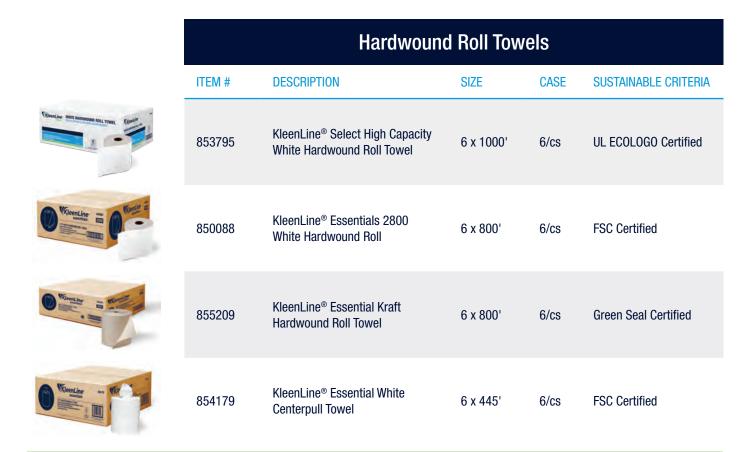

#### **Refill Product Specs:**

- Core: 1.5" 2", Width: 7.75" 8"
- Roll Diameter: Up to 8"