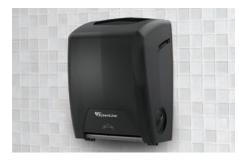

# KleenLine® Hands-Free Universal Roll Towel Dispenser—Black

#### #850185

- Stub roll transfer feature to reduce waste
- Manual override dial to ensure user access to towel
- Pilferage control lock
- Run out indicator and clear viewing areas on top and sides for quick, easy visual check for need for refilling
- Color: Translucent / Back