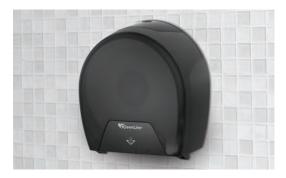

## KleenLine® Universal Double Small Core

#### #850189

- Easy to load, easy to dispense bath tissue
- Holds two 6 in. diameter (maximum) bath tissue rolls
- Full roll consumption feature to minimize waste
- Higher capacity for reduced run outs and maintenance servicing
- Pilferage control lock
- Adaptable core size mandrel (1½" standard; 5/8" and coreless options are special order)

#### **Refill Specs:**

• 855420 KleenLine® Small Core

| Kitchen Roll Towel |                              |           |          |                         |  |  |  |  |
|--------------------|------------------------------|-----------|----------|-------------------------|--|--|--|--|
| ITEM #             | DESCRIPTION                  | SIZE      | CASE     | SUSTAINABLE<br>CRITERIA |  |  |  |  |
| 855305             | KleenLine® 3085 Kitchen Roll | 85 sheets | 30 rolls | FSC Certified           |  |  |  |  |