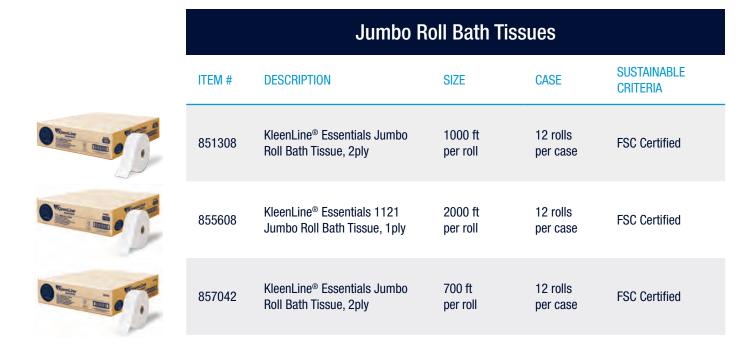

# KleenLine® Universal Jumbo Double Roll Bath Tissue Dispenser

#### #850188

- Holds two 9 in. diameter jumbo bath tissue rolls
- · Serrated edges (width) for ease of use and consumption control
- Pilferage control lock
- Adaptable core size mandrel (2" standard, 3" special order)
- Color: Translucent / Black

#### **Refill Product Specs:**

• Width: 4" maximum

• Roll Diameter: up to 9"

# KleenLine® Universal Jumbo Single Roll Bath Tissue Dispenser

#### #850187

- Holds one 9' diameter jumbo bath tissue roll
- Dual serrated edges (depth and width) for ease of use and consumption control
- Pilferage control lock
- Adaptable core size mandrel (2" standard, 3" special order)
- Color: Translucent / Black

#### **Refill Product Specs:**

- Width: 4" maximum
- Roll Diameter: up to 9"

www.getkleenline.com

|                                                                                                                                                                                                                                                                                                                                                                                                                                                                                                                                                                                                                                                                                                                                                                                                                                                                                                                                                                                                                                                                                                                                                                                                                                                                                                                                                                                                                                                                                                                                                                                                                                                                                                                                                                                                                                                                                                                                                                                                                                                                                                                                | Facial Tissues |                                                 |                 |        |                         |  |
|--------------------------------------------------------------------------------------------------------------------------------------------------------------------------------------------------------------------------------------------------------------------------------------------------------------------------------------------------------------------------------------------------------------------------------------------------------------------------------------------------------------------------------------------------------------------------------------------------------------------------------------------------------------------------------------------------------------------------------------------------------------------------------------------------------------------------------------------------------------------------------------------------------------------------------------------------------------------------------------------------------------------------------------------------------------------------------------------------------------------------------------------------------------------------------------------------------------------------------------------------------------------------------------------------------------------------------------------------------------------------------------------------------------------------------------------------------------------------------------------------------------------------------------------------------------------------------------------------------------------------------------------------------------------------------------------------------------------------------------------------------------------------------------------------------------------------------------------------------------------------------------------------------------------------------------------------------------------------------------------------------------------------------------------------------------------------------------------------------------------------------|----------------|-------------------------------------------------|-----------------|--------|-------------------------|--|
|                                                                                                                                                                                                                                                                                                                                                                                                                                                                                                                                                                                                                                                                                                                                                                                                                                                                                                                                                                                                                                                                                                                                                                                                                                                                                                                                                                                                                                                                                                                                                                                                                                                                                                                                                                                                                                                                                                                                                                                                                                                                                                                                | ITEM #         | DESCRIPTION                                     | SIZE            | CASE   | SUSTAINABLE<br>CRITERIA |  |
| KleenLine                                                                                                                                                                                                                                                                                                                                                                                                                                                                                                                                                                                                                                                                                                                                                                                                                                                                                                                                                                                                                                                                                                                                                                                                                                                                                                                                                                                                                                                                                                                                                                                                                                                                                                                                                                                                                                                                                                                                                                                                                                                                                                                      | 855606         | KleenLine® Select Facial<br>Tissue, 2 ply, Cube | 8.2" x 8" sheet | 36/96  | FSC Certified           |  |
| KleenLine Comments of the State | 855607         | KleenLine® Select Facial<br>Tissue, 2 ply, Flat | 8.2" x 8" sheet | 30/100 | FSC Certified           |  |