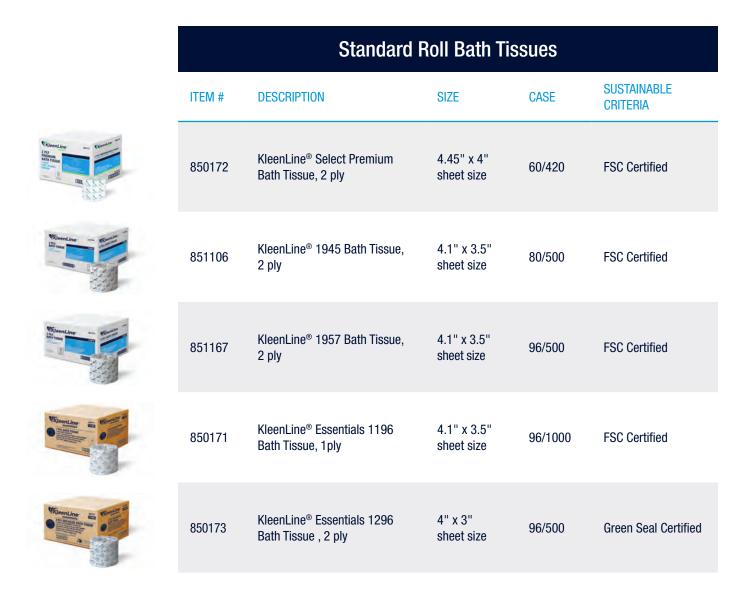

### **Corresponding Dispensers**

# KleenLine® Universal Jumbo Double Roll Bath Tissue Dispenser

#### #850188

- Holds two 9 in. diameter jumbo bath tissue rolls
- · Serrated edges (width) for ease of use and consumption control
- Pilferage control lock
- Adaptable core size mandrel (2" standard, 3" special order)
- Color: Translucent / Black

#### **Refill Product Specs:**

• Width: 4" maximum

• Roll Diameter: up to 9"

# KleenLine® Universal Jumbo Single Roll Bath Tissue Dispenser

#### #850187

- Holds one 9' diameter jumbo bath tissue roll
- Dual serrated edges (depth and width) for ease of use and consumption control
- Pilferage control lock
- Adaptable core size mandrel (2" standard, 3" special order)
- Color: Translucent / Black

#### **Refill Product Specs:**

- Width: 4" maximum
- Roll Diameter: up to 9"

www.getkleenline.com

|                                                                                                                                                                                                                                                                                                                                                                                                                                                                                                                                                                                                                                                                                                                                                                                                                                                                                                                                                                                                                                                                                                                                                                                                                                                                                                                                                                                                                                                                                                                                                                                                                                                                                                                                                                                                                                                                                                                                                                                                                                                                                                                                | Facial Tissues |                                                 |                 |        |                         |  |
|--------------------------------------------------------------------------------------------------------------------------------------------------------------------------------------------------------------------------------------------------------------------------------------------------------------------------------------------------------------------------------------------------------------------------------------------------------------------------------------------------------------------------------------------------------------------------------------------------------------------------------------------------------------------------------------------------------------------------------------------------------------------------------------------------------------------------------------------------------------------------------------------------------------------------------------------------------------------------------------------------------------------------------------------------------------------------------------------------------------------------------------------------------------------------------------------------------------------------------------------------------------------------------------------------------------------------------------------------------------------------------------------------------------------------------------------------------------------------------------------------------------------------------------------------------------------------------------------------------------------------------------------------------------------------------------------------------------------------------------------------------------------------------------------------------------------------------------------------------------------------------------------------------------------------------------------------------------------------------------------------------------------------------------------------------------------------------------------------------------------------------|----------------|-------------------------------------------------|-----------------|--------|-------------------------|--|
|                                                                                                                                                                                                                                                                                                                                                                                                                                                                                                                                                                                                                                                                                                                                                                                                                                                                                                                                                                                                                                                                                                                                                                                                                                                                                                                                                                                                                                                                                                                                                                                                                                                                                                                                                                                                                                                                                                                                                                                                                                                                                                                                | ITEM #         | DESCRIPTION                                     | SIZE            | CASE   | SUSTAINABLE<br>CRITERIA |  |
| KleenLine                                                                                                                                                                                                                                                                                                                                                                                                                                                                                                                                                                                                                                                                                                                                                                                                                                                                                                                                                                                                                                                                                                                                                                                                                                                                                                                                                                                                                                                                                                                                                                                                                                                                                                                                                                                                                                                                                                                                                                                                                                                                                                                      | 855606         | KleenLine® Select Facial<br>Tissue, 2 ply, Cube | 8.2" x 8" sheet | 36/96  | FSC Certified           |  |
| KleenLine Comments of the State | 855607         | KleenLine® Select Facial<br>Tissue, 2 ply, Flat | 8.2" x 8" sheet | 30/100 | FSC Certified           |  |