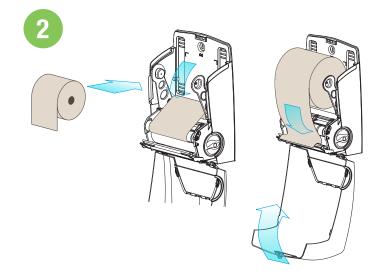

# How Do I Load My Dispenser?

JSE-GEN-KL00029v1 0724

Exclusively available through BradyPLUS and our Regional Distribution Brands BradyPLUS.com + (877) 788-PLUS