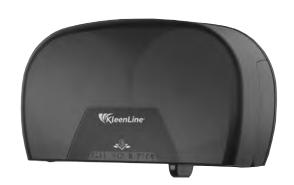

# **Corresponding Dispenser**

## KleenLine® Universal Double Small Core

#### #850189

- Easy to load, easy to dispense bath tissue
- Holds two 6 in. diameter (maximum) bath tissue rolls
- Full roll consumption feature to minimize waste
- Higher capacity for reduced run outs and maintenance servicing
- Pilferage control lock
- Adaptable core size mandrel (1½" standard; 5/8" and coreless options are special order)