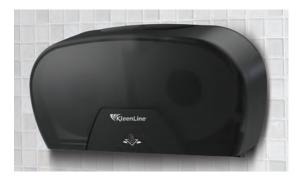

# KleenLine® Universal Jumbo Single Roll Bath Tissue Dispenser

#### #850187

- Holds one 9' diameter jumbo bath tissue roll
- Dual serrated edges (depth and width) for ease of use and consumption control
- Pilferage control lock
- Adaptable core size mandrel (2" standard, 3" special order)
- Color: Translucent / Black

#### **Refill Product Specs:**

- Width: 4" maximum
- Roll Diameter: up to 9"

www.getkleenline.com

|                                                                                                                                                                                                                                                                                                                                                                                                                                                                                                                                                                                                                                                                                                                                                                                                                                                                                                                                                                                                                                                                                                                                                                                                                                                                                                                                                                                                                                                                                                                                                                                                                                                                                                                                                                                                                                                                                                                                                                                                                                                                                                                                | Facial Tissues |                                                 |                 |        |                         |  |
|--------------------------------------------------------------------------------------------------------------------------------------------------------------------------------------------------------------------------------------------------------------------------------------------------------------------------------------------------------------------------------------------------------------------------------------------------------------------------------------------------------------------------------------------------------------------------------------------------------------------------------------------------------------------------------------------------------------------------------------------------------------------------------------------------------------------------------------------------------------------------------------------------------------------------------------------------------------------------------------------------------------------------------------------------------------------------------------------------------------------------------------------------------------------------------------------------------------------------------------------------------------------------------------------------------------------------------------------------------------------------------------------------------------------------------------------------------------------------------------------------------------------------------------------------------------------------------------------------------------------------------------------------------------------------------------------------------------------------------------------------------------------------------------------------------------------------------------------------------------------------------------------------------------------------------------------------------------------------------------------------------------------------------------------------------------------------------------------------------------------------------|----------------|-------------------------------------------------|-----------------|--------|-------------------------|--|
|                                                                                                                                                                                                                                                                                                                                                                                                                                                                                                                                                                                                                                                                                                                                                                                                                                                                                                                                                                                                                                                                                                                                                                                                                                                                                                                                                                                                                                                                                                                                                                                                                                                                                                                                                                                                                                                                                                                                                                                                                                                                                                                                | ITEM #         | DESCRIPTION                                     | SIZE            | CASE   | SUSTAINABLE<br>CRITERIA |  |
| KleenLine                                                                                                                                                                                                                                                                                                                                                                                                                                                                                                                                                                                                                                                                                                                                                                                                                                                                                                                                                                                                                                                                                                                                                                                                                                                                                                                                                                                                                                                                                                                                                                                                                                                                                                                                                                                                                                                                                                                                                                                                                                                                                                                      | 855606         | KleenLine® Select Facial<br>Tissue, 2 ply, Cube | 8.2" x 8" sheet | 36/96  | FSC Certified           |  |
| KleenLine Comments of the State | 855607         | KleenLine® Select Facial<br>Tissue, 2 ply, Flat | 8.2" x 8" sheet | 30/100 | FSC Certified           |  |