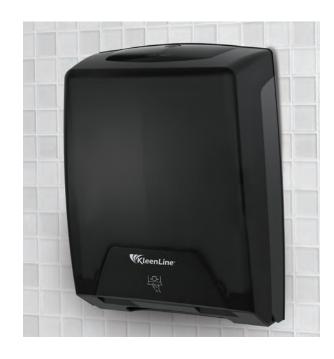

# KleenLine® Hands-Free Universal Roll Towel Dispenser—Black

#### #850185

- Stub roll transfer feature to reduce waste
- Manual override dial to ensure user access to towel
- Pilferage control lock
- Run out indicator and clear viewing areas on top and sides for quick, easy visual check for need for refilling
- Color: Translucent / Back

#### **Refill Product Specs:**

- Core: 1.5" 2", Width: 7.75" 8"
- Roll Diameter: Up to 8"