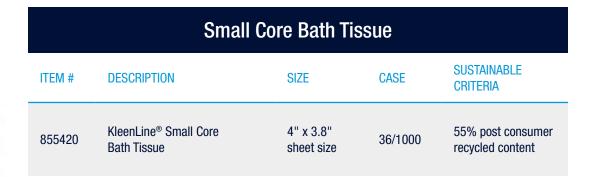

#### **Refill Specs:**

• 855420 KleenLine® Small Core

| Kitchen Roll Towel |                              |           |          |                         |  |  |  |  |
|--------------------|------------------------------|-----------|----------|-------------------------|--|--|--|--|
| ITEM #             | DESCRIPTION                  | SIZE      | CASE     | SUSTAINABLE<br>CRITERIA |  |  |  |  |
| 855305             | KleenLine® 3085 Kitchen Roll | 85 sheets | 30 rolls | FSC Certified           |  |  |  |  |