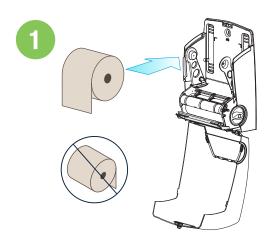

# How Do I Load My Dispenser?

JSE-GEN-KL00029v1 0724

Exclusively available through BradyPLUS and our Regional Distribution Brands BradyPLUS.com + (877) 788-PLUS