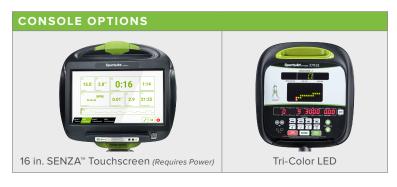

| TECHNICAL DETAILS  |                                                                                                                                                                          |  |
|--------------------|--------------------------------------------------------------------------------------------------------------------------------------------------------------------------|--|
| Unit Weight        | 172 lbs / 78 kg                                                                                                                                                          |  |
| Dimensions (LxWxH) | 66.5 x 26 x 50.4 in / 169 x 66 x 128 cm                                                                                                                                  |  |
| Resistance         | 40 Levels                                                                                                                                                                |  |
| Max User Weight    | 450 lbs / 205 kg                                                                                                                                                         |  |
| Power Requirements | Self-powered                                                                                                                                                             |  |
| Plug Requirements  | N/A                                                                                                                                                                      |  |
| Readouts           | Heart Rate, Cardio Zone, Weight Loss Zone,<br>ActivZone, Calories, Level, Time, Distance, RPM,<br>METs, Speed, Watts                                                     |  |
| Workout Programs   | Manual, Random, Interval (1-1, 1-2, 2-2), Plateau,<br>Fatburn, Fit Test, HRC (WT Loss, Cardio,<br>Custom HR)                                                             |  |
| Features           | CSAFE port Headphone jack with built-in volume control (x2) USB port for device charging (x2) Cardio Advisor displays Adjustable seat back Contact & wireless heart rate |  |
| Optional Features  | iPod & iPhone 30-pin connector<br>SA Well+™ workout tracking function<br>MYE 900Mhz semi-integrated receiver                                                             |  |