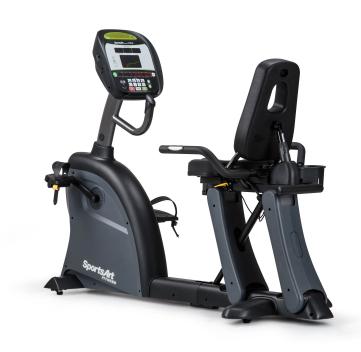

## C545R RECUMBENT CYCLE

SportsArt cycles are self-generating, no outside power source required. The contact heart rate is standard and a wireless Polar® HR receiver is built-in. Multiple language options are included (English, Spanish and French).

## **KEY FEATURES**

- ComfortDri™ vented padded seat back allows for airflow throughout the workout and is molded to provide ultimate support
- Unique step-through design allows easy access
- Convenient seat adjustment handles are easy to reach while exercising
- Oversized pedals feature quick strap adjustment for easy customization