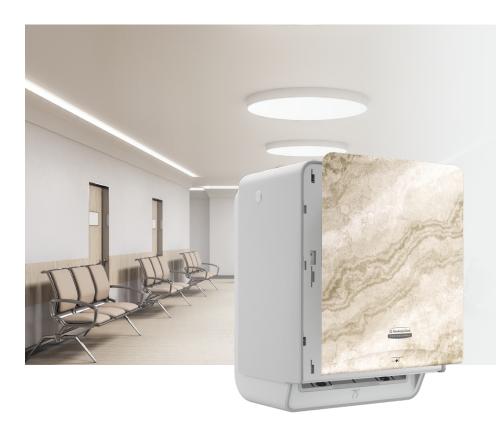

### Natural accents

From maternity wards to intensive care corridors, biophilic designs can help emulate the healing power of nature and promote a sense of well-being.

Create and order custom faceplates