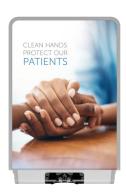

### Compliance

Signage reinforcing healthy hand washing practices can help enhance compliance, especially when signs remind healthcare professionals that they are keeping patients safe.<sup>2</sup>