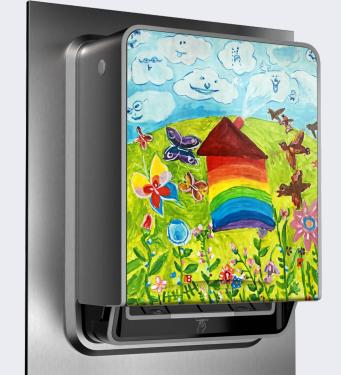

## Endless patient engagement opportunities

This innovative messaging platform can be used to comfort patients with peaceful imagery, encourage compliance with hand washing protocols or champion an important cause.

### Cause

Promoting a heartfelt campaign, story or mission can help unlock empathy and encourage pro-social behaviors like donating to a worth-while cause.

ICON™ COLLECTION