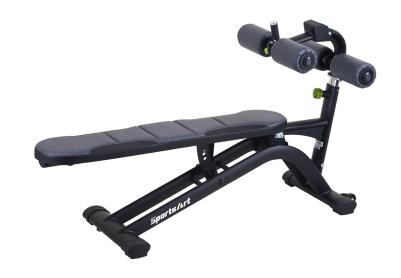

## A995 CRUNCH BENCH

SportsArt Free Weight Series combines quality and value in a simple, easy-to-use strength line designed to accommodate users of any fitness level or experience.

## **KEY FEATURES**

- · Welded steel frame
- Heavy-duty vinyl cushions
- Bench angle and leg pads adjust for a variety of training options
- · Marine grade double-stitched upholstery
- · Wheels for improved mobility