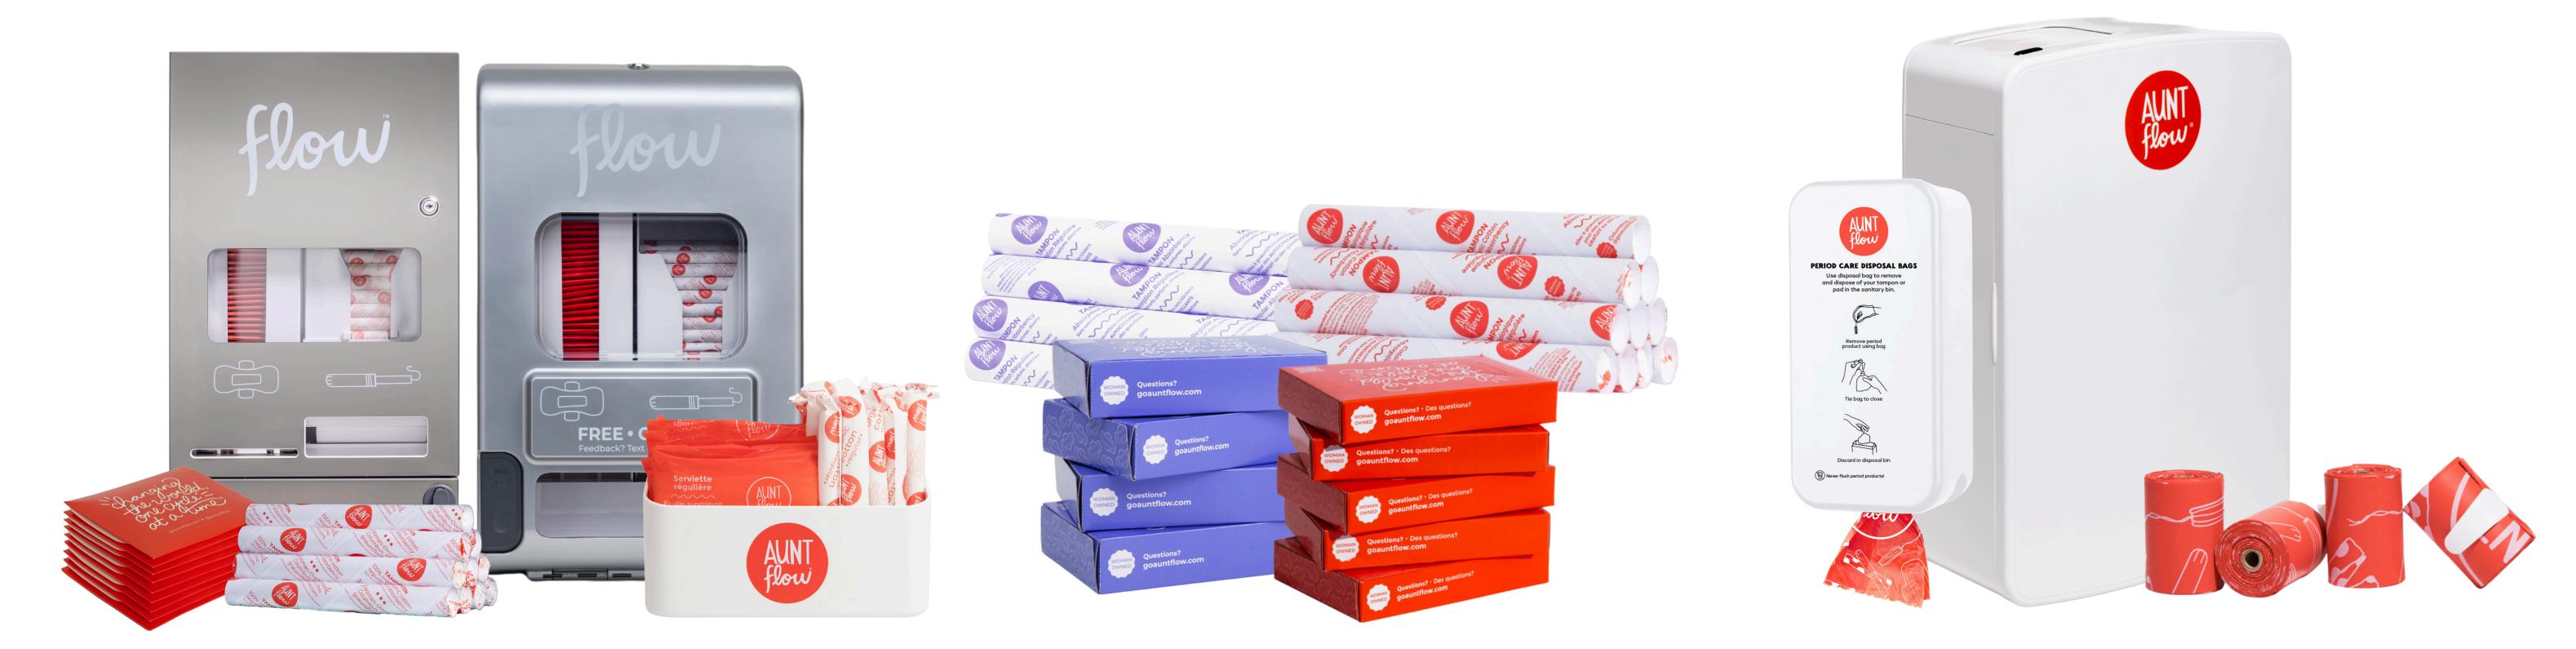

### Aunt Flow offers complete solutions for dispensing and disposal of period care.

Dispensing Solutions for Period Care Universal Period Products Compatible with Other Free-Vend Dispenser Brands

**Complete Disposal System** 

# Founded in 2016, Aunt Flow is on a mission to ensure everyone has access to period products.

Aunt Flow is the most efficient solution to provide period products for free to employees, students and guests. Aunt Flow offers a variety of high-quality period products as well as free-vend, ADAcompliant dispensing systems that are now stocked in thousands of bathrooms nationwide.

| <b>Aunt Flow Product</b>               | Photo                                                                                                                                                                                                                                                                                                                                                                                                                                                                                                                                                                                                                                                                                                                                                                                                                                                                                                                                                                                                                                                                                                                                                                                                                                                                                                                                                                                                                                                                                                                                                                                                                                                                                                                                                                                                                                                                                                                                                                                                                                                                                                                                                                                                                                                                                                                                                                                                                                                                                                                                                                                                                                                                                                                                                              | Quantity | Use                                                                                                                                              | Aunt Flow SKUs       |
|----------------------------------------|--------------------------------------------------------------------------------------------------------------------------------------------------------------------------------------------------------------------------------------------------------------------------------------------------------------------------------------------------------------------------------------------------------------------------------------------------------------------------------------------------------------------------------------------------------------------------------------------------------------------------------------------------------------------------------------------------------------------------------------------------------------------------------------------------------------------------------------------------------------------------------------------------------------------------------------------------------------------------------------------------------------------------------------------------------------------------------------------------------------------------------------------------------------------------------------------------------------------------------------------------------------------------------------------------------------------------------------------------------------------------------------------------------------------------------------------------------------------------------------------------------------------------------------------------------------------------------------------------------------------------------------------------------------------------------------------------------------------------------------------------------------------------------------------------------------------------------------------------------------------------------------------------------------------------------------------------------------------------------------------------------------------------------------------------------------------------------------------------------------------------------------------------------------------------------------------------------------------------------------------------------------------------------------------------------------------------------------------------------------------------------------------------------------------------------------------------------------------------------------------------------------------------------------------------------------------------------------------------------------------------------------------------------------------------------------------------------------------------------------------------------------------|----------|--------------------------------------------------------------------------------------------------------------------------------------------------|----------------------|
| Model P Dispenser                      | Flow<br>REE-CRATS                                                                                                                                                                                                                                                                                                                                                                                                                                                                                                                                                                                                                                                                                                                                                                                                                                                                                                                                                                                                                                                                                                                                                                                                                                                                                                                                                                                                                                                                                                                                                                                                                                                                                                                                                                                                                                                                                                                                                                                                                                                                                                                                                                                                                                                                                                                                                                                                                                                                                                                                                                                                                                                                                                                                                  | 1 unit   | Wall-Mounted Pad Dispenser,<br>Capacity: 100 Pads                                                                                                | DISP-DPAD-2          |
| Model E Dispenser                      |                                                                                                                                                                                                                                                                                                                                                                                                                                                                                                                                                                                                                                                                                                                                                                                                                                                                                                                                                                                                                                                                                                                                                                                                                                                                                                                                                                                                                                                                                                                                                                                                                                                                                                                                                                                                                                                                                                                                                                                                                                                                                                                                                                                                                                                                                                                                                                                                                                                                                                                                                                                                                                                                                                                                                                    | 1 unit   | Wall-Mounted Pad and Tampon<br>Dispenser, Capacity: 50<br>Tampons and 50 Pads                                                                    | DISP-ESTR-2          |
| Model R Dispenser                      |                                                                                                                                                                                                                                                                                                                                                                                                                                                                                                                                                                                                                                                                                                                                                                                                                                                                                                                                                                                                                                                                                                                                                                                                                                                                                                                                                                                                                                                                                                                                                                                                                                                                                                                                                                                                                                                                                                                                                                                                                                                                                                                                                                                                                                                                                                                                                                                                                                                                                                                                                                                                                                                                                                                                                                    | 1 unit   | Recessed Pad and Tampon<br>Dispenser, Capacity: 50<br>Tampons and 50 Pads                                                                        | DISP-REC-2           |
| Model O Dispenser                      | Flow<br>Flow<br>Free-cratis                                                                                                                                                                                                                                                                                                                                                                                                                                                                                                                                                                                                                                                                                                                                                                                                                                                                                                                                                                                                                                                                                                                                                                                                                                                                                                                                                                                                                                                                                                                                                                                                                                                                                                                                                                                                                                                                                                                                                                                                                                                                                                                                                                                                                                                                                                                                                                                                                                                                                                                                                                                                                                                                                                                                        | 1 unit   | Wall-Mounted Pad and<br>Tampon Dispenser, Capacity:<br>50 Tampons and 50 Pads                                                                    | DISP-OWMS-2          |
| Display Box                            | Service to<br>Beguliars<br>Constants<br>Constants<br>Constants<br>Constants<br>Constants<br>Constants<br>Constants<br>Constants<br>Constants<br>Constants<br>Constants<br>Constants<br>Constants<br>Constants<br>Constants<br>Constants<br>Constants<br>Constants<br>Constants<br>Constants<br>Constants<br>Constants<br>Constants<br>Constants<br>Constants<br>Constants<br>Constants<br>Constants<br>Constants<br>Constants<br>Constants<br>Constants<br>Constants<br>Constants<br>Constants<br>Constants<br>Constants<br>Constants<br>Constants<br>Constants<br>Constants<br>Constants<br>Constants<br>Constants<br>Constants<br>Constants<br>Constants<br>Constants<br>Constants<br>Constants<br>Constants<br>Constants<br>Constants<br>Constants<br>Constants<br>Constants<br>Constants<br>Constants<br>Constants<br>Constants<br>Constants<br>Constants<br>Constants<br>Constants<br>Constants<br>Constants<br>Constants<br>Constants<br>Constants<br>Constants<br>Constants<br>Constants<br>Constants<br>Constants<br>Constants<br>Constants<br>Constants<br>Constants<br>Constants<br>Constants<br>Constants<br>Constants<br>Constants<br>Constants<br>Constants<br>Constants<br>Constants<br>Constants<br>Constants<br>Constants<br>Constants<br>Constants<br>Constants<br>Constants<br>Constants<br>Constants<br>Constants<br>Constants<br>Constants<br>Constants<br>Constants<br>Constants<br>Constants<br>Constants<br>Constants<br>Constants<br>Constants<br>Constants<br>Constants<br>Constants<br>Constants<br>Constants<br>Constants<br>Constants<br>Constants<br>Constants<br>Constants<br>Constants<br>Constants<br>Constants<br>Constants<br>Constants<br>Constants<br>Constants<br>Constants<br>Constants<br>Constants<br>Constants<br>Constants<br>Constants<br>Constants<br>Constants<br>Constants<br>Constants<br>Constants<br>Constants<br>Constants<br>Constants<br>Constants<br>Constants<br>Constants<br>Constants<br>Constants<br>Constants<br>Constants<br>Constants<br>Constants<br>Constants<br>Constants<br>Constants<br>Constants<br>Constants<br>Constants<br>Constants<br>Constants<br>Constants<br>Constants<br>Constants<br>Constants<br>Constants<br>Constants<br>Constants<br>Constants<br>Constants<br>Constants<br>Constants<br>Constants<br>Constants<br>Constants<br>Constants<br>Constants<br>Constants<br>Constants<br>Constants<br>Constants<br>Constants<br>Constants<br>Constants<br>Constants<br>Constants<br>Constants<br>Constants<br>Constants<br>Constants<br>Constants<br>Constants<br>Constants<br>Constants<br>Constants<br>Constants<br>Constants<br>Constants<br>Constants<br>Constants<br>Constants<br>Constants<br>Constants<br>Constants<br>Constants<br>Constants<br>Constants<br>Constants<br>Const | 1 unit   | Wall-Mounted or Counter Top<br>Display. Best for small, low-traffic<br>bathrooms. Refills sold separately.<br>Capacity: 20 tampons / 15 pads.    | DISP-BOX-2           |
| Mini Dispenser                         |                                                                                                                                                                                                                                                                                                                                                                                                                                                                                                                                                                                                                                                                                                                                                                                                                                                                                                                                                                                                                                                                                                                                                                                                                                                                                                                                                                                                                                                                                                                                                                                                                                                                                                                                                                                                                                                                                                                                                                                                                                                                                                                                                                                                                                                                                                                                                                                                                                                                                                                                                                                                                                                                                                                                                                    | 1 unit   | Wall Mounted Tampon or Pad<br>Dispenser. Ideal for small, low-traffic<br>bathrooms. Refills sold separately.<br>Capacity: 50 tampons and 20 pads | AF-DISP-MINI-1       |
| Universal Organic<br>Tampon Cartridges | MISTO STATE O                                                                                                                                                                                                                                                                                                                                                                                                                                                                                                                                                                                                                                                                                                                                                                                                                                                                                                                                                                                                                                                                                                                                                                                                                                                                                                                                                                                                                                                                                                                                                                                                                                                                                                                                                                                                                                                                                                                                                                                                                                                                                                                                                                                                                                                                                                                                                                                                                                                                                                                                                                                                                                                                                                                                                      | 500      | Compatible with ASI, Hospeco,<br>Bobrick, Frost and Aunt Flow<br>Dispensers                                                                      | AF-TAMP-UNVL-500     |
| Cartridge Pads,<br>Organic Cotton      | the world,<br>one cycle =<br>at a time                                                                                                                                                                                                                                                                                                                                                                                                                                                                                                                                                                                                                                                                                                                                                                                                                                                                                                                                                                                                                                                                                                                                                                                                                                                                                                                                                                                                                                                                                                                                                                                                                                                                                                                                                                                                                                                                                                                                                                                                                                                                                                                                                                                                                                                                                                                                                                                                                                                                                                                                                                                                                                                                                                                             | 500      | Compatible with Model P,E,R,O,<br>Display Box and Mini Dispenser                                                                                 | AF-PADS-CTRGVERT-500 |
| Applicator Tampons,<br>Organic Cotton  | Autor States                                                                                                                                                                                                                                                                                                                                                                                                                                                                                                                                                                                                                                                                                                                                                                                                                                                                                                                                                                                                                                                                                                                                                                                                                                                                                                                                                                                                                                                                                                                                                                                                                                                                                                                                                                                                                                                                                                                                                                                                                                                                                                                                                                                                                                                                                                                                                                                                                                                                                                                                                                                                                                                                                                                                                       | 500      | Compatible with Display Box<br>and Mini Dispenser                                                                                                | AF-TAMP-APL-500      |
| Pads Packets,<br>Organic Cotton        | Regular Pad<br>with Wings<br>Dock organic<br>Cotton top sheet<br>Regular Pad<br>with Wings<br>Servicit to<br>Police supprison<br>Cotton top sheet<br>AUNT                                                                                                                                                                                                                                                                                                                                                                                                                                                                                                                                                                                                                                                                                                                                                                                                                                                                                                                                                                                                                                                                                                                                                                                                                                                                                                                                                                                                                                                                                                                                                                                                                                                                                                                                                                                                                                                                                                                                                                                                                                                                                                                                                                                                                                                                                                                                                                                                                                                                                                                                                                                                          | 500      | Compatible with Display Box<br>and Mini Dispenser                                                                                                | PADS-ORG-WRP-500     |
| #4 Vended Organic<br>Pad Boxes         | Regular Pad<br>with Wings<br>Servietts Régulière<br>avec alus<br>V0% organic<br>cotto hologique                                                                                                                                                                                                                                                                                                                                                                                                                                                                                                                                                                                                                                                                                                                                                                                                                                                                                                                                                                                                                                                                                                                                                                                                                                                                                                                                                                                                                                                                                                                                                                                                                                                                                                                                                                                                                                                                                                                                                                                                                                                                                                                                                                                                                                                                                                                                                                                                                                                                                                                                                                                                                                                                    | 250      | Works with ASI, Hospeco, Bobrick and<br>Frost Dispensers. NOT compatible<br>with Aunt Flow Dispensers                                            | PADS-ORG-UNVL-250    |

### with Aunt Flow Dispensers

| Universal Va<br>Vended Tam |               | E Star Star II Star II Star II Star III II III                 | 500                            | Compatible with ASI, Hospeco,<br>Bobrick, Frost and Aunt Flow<br>Dispensers                                   | TAMPAX / GARD ALTERNATIVES<br>TAMP-VIS-UNVL-500     |
|----------------------------|---------------|----------------------------------------------------------------|--------------------------------|---------------------------------------------------------------------------------------------------------------|-----------------------------------------------------|
| #4 Vended V<br>Pad Boxes   | alue          | Regular Pad<br>with Wings<br>Serviette Régulière<br>avec Alles | 250                            | Compatible with ASI, Hospeco,<br>Bobrick and Frost Dispensers. NOT<br>compatible with Aunt Flow<br>Dispensers | HOSPECO / MAXITHINS ALTERNATIVE<br>PADS-VIS-BOX-250 |
| Disposable B               | ag Dispenser  |                                                                | 2 units                        | Place 1 per stall. Capacity: 80<br>Aunt Flow Disposal Bag Rolls                                               | DISP-DISBAG-2                                       |
| Disposable B               | ag Rolls      |                                                                | 20 bags per<br>roll, 160 total | Works with Aunt Flow<br>Disposable Bag Dispenser                                                              | BAG-DISP-RFLL-8                                     |
| Touch-Free D               | Disposal Unit |                                                                | 1 unit                         | Place 1 per stall. Touch-Free Unit,<br>Continuous Liner Bag System                                            | AF-TCHFREE-HW-1                                     |
| Continuous L               | .iner Bags    |                                                                | 10 refills,<br>roughly 400     | Works with Aunt Flow Touch-Free<br>Disposal Unit                                                              | AF-TCHFREE-BAGS-10                                  |