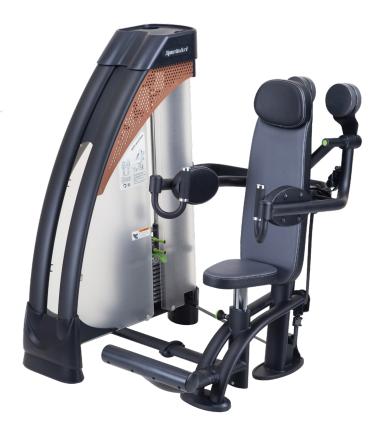

## N919 INDEPENDENT LATERAL RAISE

The SportsArt Status Strength Series is our premium club line and combines sleek and modern design with world-class components and superior biomechanics to deliver unmatched quality and function to your facility.

## **KEY FEATURES**

- Handles rotate naturally throughout the motion and reduce wrist stress
- Gas-assisted seat adjustment puts you in the proper position for action
- Foot rest helps maintain biomechanically correct exercise position
- Elbow pad increases stability and isolates lateral head of the deltoid
- Incremental 3.3 & 6.6 lbs (1.5 & 3 kg) micro-loading adjustment