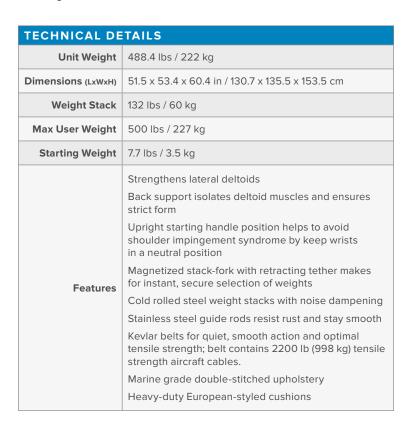

## N919 INDEPENDENT LATERAL RAISE

The SportsArt Status Strength Series is our premium club line and combines sleek and modern design with world-class components and superior biomechanics to deliver unmatched quality and function to your facility.

## **KEY FEATURES**

- Handles rotate naturally throughout the motion and reduce wrist stress
- Gas-assisted seat adjustment puts you in the proper position for action
- Foot rest helps maintain biomechanically correct exercise position
- Elbow pad increases stability and isolates lateral head of the deltoid
- Incremental 3.3 & 6.6 lbs (1.5 & 3 kg) micro-loading adjustment