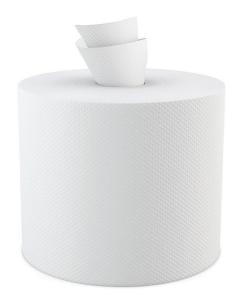

# Softone White Centerpull Towel

Item No. PG4020

### **Description:**

Softone's white centerpull towel provides premium quality and strong absorbency.

#### **Features & Benefits:**

- Perforated for single sheet dispensing
- Absorbent effectively drys hands
- Responsibly sourced paper

#### Ideal for use in:

High traffic areas and kitchens

## **Specifications-**

| Color             | White                          |
|-------------------|--------------------------------|
| Ply               | 2                              |
| Sheet size        | 7.8" x 12"                     |
| Sheets per roll   | 600                            |
| Rolls per case    | 6                              |
| Case size         | 16" x 23.8" x 7.8" (19.1 lbs.) |
| Recycles material | 0                              |
| Post-consumer     | N/A                            |