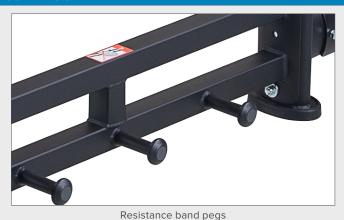

## **KEY FEATURES**

- Adjustable bar hooks
- · Adjustable safety bars
- 6 weight horns for weight storage
- Variable grip pull-up bar
- · Open rack for overhead lifts
- Resistance band hooks and pegs

| TECHNICAL DETAILS   |                                                                                                                     |
|---------------------|---------------------------------------------------------------------------------------------------------------------|
| Unit Weight         | 434.3 lbs / 197 kg                                                                                                  |
| Dimensions (LxWxH)  | 71.3 x 77.6 x 90.9 in / 181 x 197.2 x 231 cm                                                                        |
| Max Weight Storage  | 1232 lbs / 560 kg                                                                                                   |
| Max Exercise Weight | 550 lbs / 250 kg                                                                                                    |
| Features            | Robotically welded Durable powder coat frame Large bar holds for easy racking Generous weight storage Olympic width |