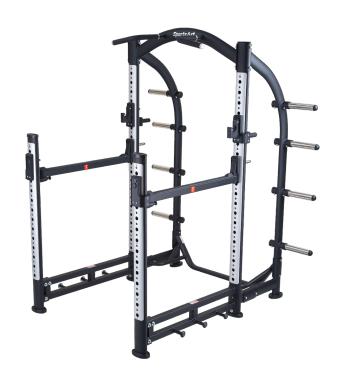

## A967 HALF CAGE

SportsArt Bench and Rack Series strength product is made using the highest quality materials and manufacturing process. Each piece uses 11-gauge steel and oval shaped tubing with robotic welds and a scratch resistant powder coat frame.

## **KEY FEATURES**

- Adjustable bar hooks
- · Adjustable safety bars
- 6 weight horns for weight storage
- Variable grip pull-up bar
- · Open rack for overhead lifts
- Resistance band hooks and pegs

| TECHNICAL DETAILS   |                                                                                                                     |
|---------------------|---------------------------------------------------------------------------------------------------------------------|
| Unit Weight         | 434.3 lbs / 197 kg                                                                                                  |
| Dimensions (LxWxH)  | 71.3 x 77.6 x 90.9 in / 181 x 197.2 x 231 cm                                                                        |
| Max Weight Storage  | 1232 lbs / 560 kg                                                                                                   |
| Max Exercise Weight | 550 lbs / 250 kg                                                                                                    |
| Features            | Robotically welded Durable powder coat frame Large bar holds for easy racking Generous weight storage Olympic width |