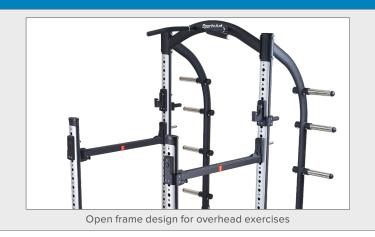

## **KEY FEATURES**

- Adjustable bar hooks
- · Adjustable safety bars
- 6 weight horns for weight storage
- Variable grip pull-up bar
- · Open rack for overhead lifts
- Resistance band hooks and pegs

| TECHNICAL DETAILS   |                                                                                                                     |
|---------------------|---------------------------------------------------------------------------------------------------------------------|
| Unit Weight         | 434.3 lbs / 197 kg                                                                                                  |
| Dimensions (LxWxH)  | 71.3 x 77.6 x 90.9 in / 181 x 197.2 x 231 cm                                                                        |
| Max Weight Storage  | 1232 lbs / 560 kg                                                                                                   |
| Max Exercise Weight | 550 lbs / 250 kg                                                                                                    |
| Features            | Robotically welded Durable powder coat frame Large bar holds for easy racking Generous weight storage Olympic width |