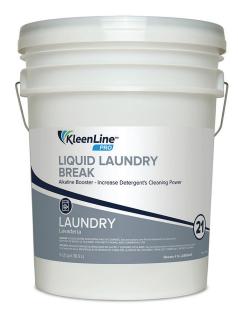

# **Liquid Laundry Break**

ITEM #KL-LABREAK5 (5-GALLON PAIL)
ITEM #KL-LABREAK15 (15-GALLON DRUM)
ITEM #KL-LABREAK55 (55-GALLON DRUM)

Liquid Laundry Break is an alkaline builder formulated to improve the performance of detergent in the wash cycle. It breaks the soil to linen bond removing even the most difficult soils quickly. Recommended for use on all fabrics except for wool and silk.

#### **PRODUCT FEATURES**

- » Labor and cost savings Improves detergent performance
- » Prevents graying dulling with anti-redeposition agents
- » Saves time and money Concentrated formula

| PRODUCT SPECIFICATIONS |                                               |
|------------------------|-----------------------------------------------|
| Brand                  | KleenLine PRO                                 |
| Product Category       | Laundry                                       |
| Color                  | Clear, water like                             |
| Fragrance              | Odorless                                      |
| рН                     | 12.6 - 13                                     |
| Foaming                |                                               |
| Detergency             | Excellent                                     |
| Packaging              | 5 Gallon Pail, 15 Gallon Drum, 55 Gallon Drum |
| UPC barcode            | 810037735598, 810037736076, 810037736083      |
| Certifications         |                                               |