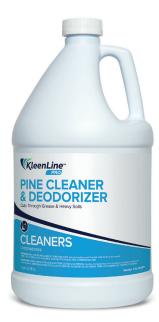

# **Pine Cleaner & Deodorizer**

## ITEM #KL-CHAP11 (1-GALLON BOTTLE - FOUR PER CASE)

Cuts Through Grease & Heavy Soils - This concentrated, multi-purpose cleaner is fortified with pine fragrance. It is gentle enough for everyday cleaning, yet safely removes embedded dirt and grease while leaving behind a fresh pine scent.

#### **PRODUCT FEATURES**

- » Versatile Concentrated for economical and effective end-use dilutions
- » Effective Great for everyday to deep cleaning
- » Fresh pine scent

| PRODUCT SPECIFICATIONS |                        |
|------------------------|------------------------|
| Brand                  | KleenLine PRO          |
| Product Category       | Cleaner                |
| Color                  | Green - Yellow - Clear |
| Fragrance              | Pine                   |
| рН                     | 8.5 - 9.5              |
| Detergency             | Excellent              |
| Emulsification         | Excellent              |
| Foam height            | Moderate               |
| Relative density       | 1.0                    |
| Packaging              | 1 Gallon               |
| UPC barcode            | 810037736489           |