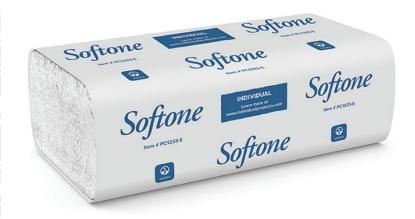

# Softone White Multifold Towel

Item No. PC1233-E

## **Description:**

Softone's white multifold towel is high performing and environmentally friendly.

#### **Features & Benefits:**

- Effectively dry hands
- Sustainable and great value
- 100% Recycled materials, 50% Post-consumer recycled material
- Dispensed one-at-a time- for minimal waste and cross contamination

## Specifications-

| Color             | White                             |
|-------------------|-----------------------------------|
| Ply               | 1                                 |
| Open size         | 9.125" x 9.5"                     |
| Folded size       | 9.125" x 3.166"                   |
| Sheets per wrap   | 250                               |
| Wraps per case    | 16                                |
| Sheets per case   | 4000                              |
| Case size         | 13.5" x 21.25" x 9.875 (17.9lbs.) |
| Recycles material | 100%                              |
| Post-consumer     | 50%                               |