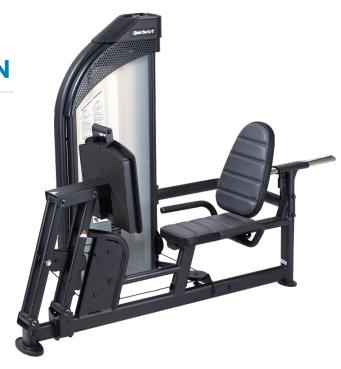

## DF301 LEG PRESS/CALF EXTENSION

The SportsArt Dual Function Strength Series is uniquely engineered to offer training on multiple muscle groups per station without compromising range of motion or user experience, making them ideal for smaller spaces.

## **KEY FEATURES**

- · Step-through design for safe and easy access
- 1:2 pulley ratio to increase resistance
- Plate increments: 8 x 11 lbs (5 kg);
   8 x 16.5 lbs (7.5 kg)
- Fully adjustable seat back to accommodate users of different heights