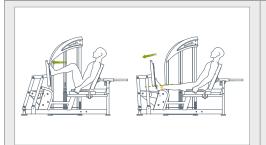

## **NOTABLE DETAILS**

Dual Function Series allows users to work at least 2 major muscle groups per machine maximizing both space and convenience

Unique 4-bar linkage system keeps the foot plate at a consistent angle for optimal lower body alignment and proper biomechanics