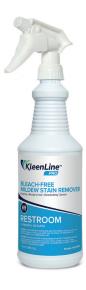

# **BLEACH-FREE MILDEW STAIN REMOVER & SHOWER CLEANER**

## ITEM #KL-CHDS6 (1 QUART BOTTLE - TWELVE PER CASE)

Foaming / Ready to Use / Deodorizing Cleaner - Remove mold and mildew stains without bleach or heavy acids with a safer alternative.

Normal use eliminates and whitens the most difficult stains, including stains caused by coffee, tea, body oils and more. Can be used on tile, grout, tubs, showers, sinks and countertops. Ready-to-use. Will not bleach or stain carpets. Safe on natural stone and other surfaces not harmed by water.

#### **DIRECTIONS**

To clean and deodorize hard, nonporous, environmental surfaces such as bathroom tiles, shower stalls, walls, sinks, bathtubs, toilets, and urinals:

- 1. Hold container six to eight inches from surface to be treated.
- 2. Spray area until it is covered with the solution. Allow the product to penetrate and remain wet for 5 10 minutes. No scrubbing is necessary.
- 3. Wipe o with a clean cloth, mop, or sponge. The product will not leave grit or soap scum.