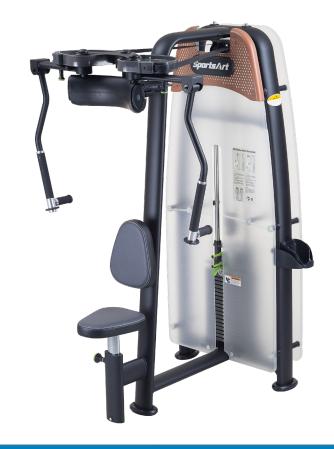

## N922 INDEPENDENT PEC FLY/REAR DELT

The SportsArt Status Strength Series is our premium club line and combines sleek and modern design with world-class components and superior biomechanics to deliver unmatched quality and function to your facility.

## **KEY FEATURES**

- · Independent motion provides balanced training
- Long handles and dual grip zones accommodate a variety of users
- Handles flare in/out to accommodate user of various size
- Dual function facilitates pec fly/rear delt workouts
- Incremental 3.3 & 6.6 lbs (1.5 & 3 kg) micro-loading adjustment