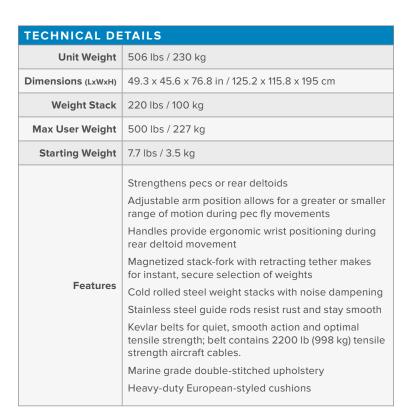

## N922 INDEPENDENT PEC FLY/REAR DELT

The SportsArt Status Strength Series is our premium club line and combines sleek and modern design with world-class components and superior biomechanics to deliver unmatched quality and function to your facility.

## **KEY FEATURES**

- · Independent motion provides balanced training
- Long handles and dual grip zones accommodate a variety of users
- Handles flare in/out to accommodate user of various size
- Dual function facilitates pec fly/rear delt workouts
- Incremental 3.3 & 6.6 lbs (1.5 & 3 kg) micro-loading adjustment