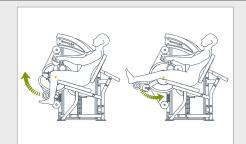

## **KEY FEATURES**

- Direct drive system offers two opposing cams for less cable-slop and faster workout changeover
- Easy transition from leg extension to seated leg curl
- Plate increments: 20 x 11 lbs (5 kg)
- Adjustable seat back and leg pads for user customization

## **NOTABLE DETAILS**

Dual Function Series allows users to work at least 2 major muscle groups per machine maximizing both space and convenience

Dual cam system improves biomechanics and reduces cable slack