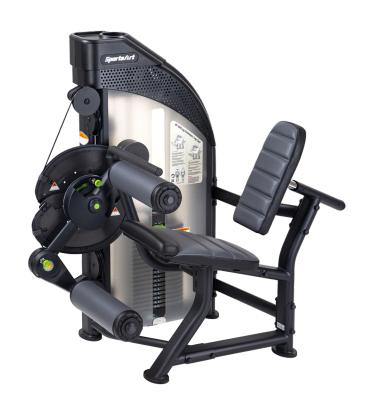

## DF300 LEG EXTENSION/CURL

The SportsArt Dual Function Strength Series is uniquely engineered to offer training on multiple muscle groups per station without compromising range of motion or user experience, making them ideal for smaller spaces.

## **KEY FEATURES**

- Direct drive system offers two opposing cams for less cable-slop and faster workout changeover
- Easy transition from leg extension to seated leg curl
- Plate increments: 20 x 11 lbs (5 kg)
- Adjustable seat back and leg pads for user customization

| TECHNICAL DETAILS  |                                                                                                |
|--------------------|------------------------------------------------------------------------------------------------|
| Unit Weight        | 494.9 lbs / 224.5 kg                                                                           |
| Dimensions (LxWxH) | 53.1 x 39.8 x 64 in / 134.8 x 101 x 162.5 cm                                                   |
| Weight Stack       | 220 lbs / 100 kg                                                                               |
| Max User Weight    | 500 lbs / 227 kg                                                                               |
| Starting Weight    | Extension: 13 lbs / 6 kg<br>Curl: 13 lbs / 6 kg                                                |
| Features           | 5 inch deep groove POM pulleys provide consistent cable tracking 14-gauge machine welded frame |
|                    | Stainless steel guide rods resist rust and maintain smooth operation                           |
|                    | Heavy-duty marine grade cushions                                                               |
|                    | Multiple adjustment points for maximum customization                                           |