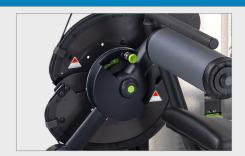

## **KEY FEATURES**

- Direct drive system offers two opposing cams for less cable-slop and faster workout changeover
- Easy transition from leg extension to seated leg curl
- Plate increments: 20 x 11 lbs (5 kg)
- Adjustable seat back and leg pads for user customization

## **NOTABLE DETAILS**

Dual Function Series allows users to work at least 2 major muscle groups per machine maximizing both space and convenience

Dual cam system improves biomechanics and reduces cable slack