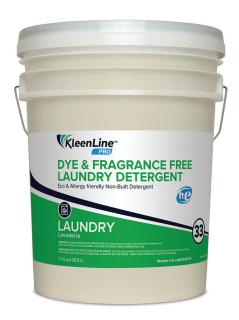

# **Dye & Fragrance Free Laundry Detergent**

ITEM #KL-LADETDYEFF5 (5-GALLON PAIL)
ITEM #KL-LADETDYEFF15 (15-GALLON DRUM)
ITEM #KL-LADETDYEFF55 (55-GALLON DRUM)

Dye & Fragrance Free Laundry Detergent is allergy friendly. It is designed to effectively clean laundry in a single wash. Formulated with powerful blended surfactant technology and anti-redeposition agents, it lifts heavy soils, prevents dulling, and leaves linens fresh and clean. Designed for standalone use or in combination with KleenLine Laundry Break for exceptionally soiled or stained items.

| PRODUCT SPECIFICATIONS |                                               |
|------------------------|-----------------------------------------------|
| Brand                  | KleenLine PRO                                 |
| Product Category       | Laundry                                       |
| Color                  | Dye Free. Clear to Hazy                       |
| Fragrance              | Fragrance Free                                |
| рН                     | 8.5 - 9.5                                     |
| Foaming                | Low                                           |
| Detergency             | Excellent                                     |
| Packaging              | 5 Gallon Pail, 15 Gallon Drum, 55 Gallon Drum |
| UPC barcode            | 810037735505, 810037736045, 810037736052      |
| Certifications         | High Efficiency Detergent                     |