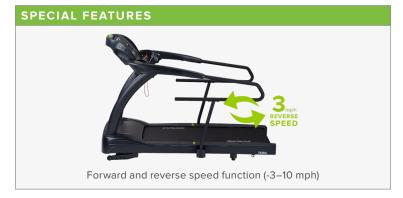

## **KEY FEATURES**

- Bi-directional belt motion for retro walking and gait observations
- Isolation components meet UL requirements for current leakage in medical settings
- Full length medical side rails with pediatric lower sections for better patient stability
- Center handhold bars offer greater comfort for surgery patients

| TECHNICAL DETAILS               |                                                                                                                                                                                                                                                                |
|---------------------------------|----------------------------------------------------------------------------------------------------------------------------------------------------------------------------------------------------------------------------------------------------------------|
| Unit Weight                     | 353 lbs / 160 kg                                                                                                                                                                                                                                               |
| Dimensions (LxWxH)              | 83.5 x 38.6 x 56.7 in / 212 x 98 x 144 cm                                                                                                                                                                                                                      |
| Running Area (LxW)              | 61 x 22 in / 155 x 55.9 cm                                                                                                                                                                                                                                     |
| Speed Range                     | Reverse: 0.1–3.0 mph / Forward: 0.1–10 mph                                                                                                                                                                                                                     |
| Incline Range                   | 0–15%                                                                                                                                                                                                                                                          |
| Drive Motor                     | 3.2 HP DC                                                                                                                                                                                                                                                      |
| Power Requirements              | 15A / 120v / 60Hz - Dedicated Circuit<br>220V / 50HZ                                                                                                                                                                                                           |
| Plug Requirements               | NEMA / 5-15P*<br>Contact your sales rep for specific requirements                                                                                                                                                                                              |
| Max User Weight                 | 400 lbs / 180 kg                                                                                                                                                                                                                                               |
| Step Up Height                  | 7.5 in / 19 cm                                                                                                                                                                                                                                                 |
| Micro Amp Leakage<br>Components | Medical Grade ≤ 300μA, Green Dot Power Cord                                                                                                                                                                                                                    |
| Readouts                        | Calories, Speed, Time, Distance, Cal/HR, METs,<br>Pace, Incline, Heart Rate, Weight Loss Zone,<br>Cardio Zone, ActivZone                                                                                                                                       |
| Workout Programs                | Quick Start, Manual, Random (x 10,000), Interval (x3), Glute (x2), Hill (x3), 5K, 10K, Fat Burn, HRC (x3), Fitness Test (Bruce, Gerkin)                                                                                                                        |
| Features                        | CSAFE port  Medical handrails  0.1 SafeStart™ speed (forward & reverse)  Contact and telemetry heart rate  4-Ply 61 x 22 in. belt  USB port for device charging  ECO-GLIDE™ auto lubrication system  Center handle bar with contact heart rate  Emergency stop |
| Optional Features               | Wired controller remote 3-speed fan Equipment mat: 3' x 7.5'                                                                                                                                                                                                   |