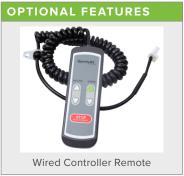

| TECHNICAL DETAILS               |                                                                                                                                                                                                                                                                |
|---------------------------------|----------------------------------------------------------------------------------------------------------------------------------------------------------------------------------------------------------------------------------------------------------------|
| Unit Weight                     | 353 lbs / 160 kg                                                                                                                                                                                                                                               |
| Dimensions (LxWxH)              | 83.5 x 38.6 x 56.7 in / 212 x 98 x 144 cm                                                                                                                                                                                                                      |
| Running Area (LxW)              | 61 x 22 in / 155 x 55.9 cm                                                                                                                                                                                                                                     |
| Speed Range                     | Reverse: 0.1–3.0 mph / Forward: 0.1–10 mph                                                                                                                                                                                                                     |
| Incline Range                   | 0–15%                                                                                                                                                                                                                                                          |
| Drive Motor                     | 3.2 HP DC                                                                                                                                                                                                                                                      |
| Power Requirements              | 15A / 120v / 60Hz - Dedicated Circuit<br>220V / 50HZ                                                                                                                                                                                                           |
| Plug Requirements               | NEMA / 5-15P*<br>Contact your sales rep for specific requirements                                                                                                                                                                                              |
| Max User Weight                 | 400 lbs / 180 kg                                                                                                                                                                                                                                               |
| Step Up Height                  | 7.5 in / 19 cm                                                                                                                                                                                                                                                 |
| Micro Amp Leakage<br>Components | Medical Grade ≤ 300μA, Green Dot Power Cord                                                                                                                                                                                                                    |
| Readouts                        | Calories, Speed, Time, Distance, Cal/HR, METs,<br>Pace, Incline, Heart Rate, Weight Loss Zone,<br>Cardio Zone, ActivZone                                                                                                                                       |
| Workout Programs                | Quick Start, Manual, Random (x 10,000), Interval (x3), Glute (x2), Hill (x3), 5K, 10K, Fat Burn, HRC (x3), Fitness Test (Bruce, Gerkin)                                                                                                                        |
| Features                        | CSAFE port  Medical handrails  0.1 SafeStart™ speed (forward & reverse)  Contact and telemetry heart rate  4-Ply 61 x 22 in. belt  USB port for device charging  ECO-GLIDE™ auto lubrication system  Center handle bar with contact heart rate  Emergency stop |
| Optional Features               | Wired controller remote 3-speed fan Equipment mat: 3' x 7.5'                                                                                                                                                                                                   |