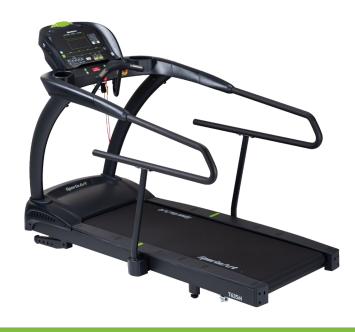

## T635M TREADMILL

The T635M is rated for moderate cardiac and physical rehab and offers clients a low cost, value driven option when compared to competitive models with many of the same functions and features.

## **KEY FEATURES**

- Bi-directional belt motion for retro walking and gait observations
- Isolation components meet UL requirements for current leakage in medical settings
- Full length medical side rails with pediatric lower sections for better patient stability
- Center handhold bars offer greater comfort for surgery patients