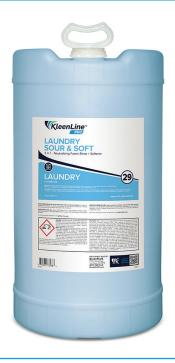

# **Laundry Sour & Soft**

ITEM #KL-LASOURSOFT5 (5-GALLON PAIL)
ITEM #KL-LASOURSOFT15 (15-GALLON DRUM)
ITEM #KL-LASOURSOFT55 (55-GALLON DRUM)

Laundry Sour and Softener contains a 2-in-1 formula. The Sour restores pH balance to reduce risk of skin irritation and fabric damage. The Softener reduces drying time, static electricity, and wrinkling while adding a pleasant springtime floral scent.

| PRODUCT SPECIFICATIONS |                                               |
|------------------------|-----------------------------------------------|
| Brand                  | KleenLine PRO                                 |
| Product Category       | Laundry                                       |
| Color                  | Light Blue                                    |
| Fragrance              | Floral - Springtime                           |
| рН                     | 1 - 3                                         |
| Foaming                |                                               |
| Detergency             |                                               |
| Packaging              | 5 Gallon Pail, 15 Gallon Drum, 55 Gallon Drum |
| UPC barcode            | 810037736144, 810037735383, 810037736151      |
| Certifications         |                                               |