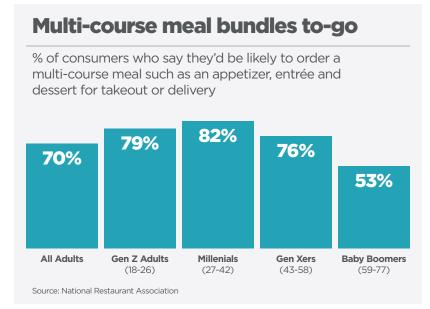

## According to a survey by the National Restaurant Association (NRA)

**57% of consumers**—including 69% of Gen Z adults and 65% of millennials—

say they're more likely to **incorporate restaurant-prepared items**—such as a main dish, side, or dessert— **into their home-prepared meals** than they were prior to the pandemic.