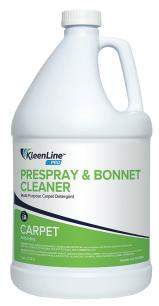

# **Prespray & Bonnet Cleaner**

## ITEM #KL-FCCCPR2 (1-GALLON BOTTLE - FOUR PER CASE)

Multi-Purpose Carpet Detergent - Surface soils on carpet are unsightly and can lead to permanent damage. Bonnet cleaning provides an advantage with rapid dry time. This formulation dries in less than one hour, is nonflammable, evaporates fast, and cleans a wide variety of soils while leaving no residue.

| PRODUCT SPECIFICATIONS |                |
|------------------------|----------------|
| Brand                  | KleenLine PRO  |
| Product Category       | Carpet         |
| Color                  | Blue           |
| Fragrance              | Characteristic |
| рН                     | 9.5 - 10.5     |
| Detergency             |                |
| Foam height            |                |
| Rinsability            |                |
| Relative density       | 1.019          |
| Packaging              | 1 Gallon       |
| UPC barcode            | 810037736403   |